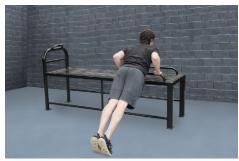

Triceps Dip

Sit-up

Seated Knee Raise

Reverse Push-up

Push-up

Plank

Lower Sit-up

Lower Pull-up

Leg Raise

Angle Push-up

**Stations**: Sit-up, leg lift, seated knee raise/plank/push-up, triceps dip/angle push-up, squat/lower pull-up, reverse push-up, 4 lower sit-up stations.

**Size:** 115" long x 25" wide x 24" high. Weight 305 pounds.