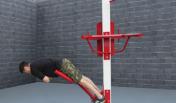

Parallel bars & pul-up 4 exercises

Knee raise, pull-up & squats 2 exercises

Step-up & pull-up 3 exercises

Four-person pull-up

Two-person pull-up

Two-person pull-up, vertical knee raise & tricips dip

Triceps dip & decline sit-up

Pistol squat & pull-up

Vertical knee raise & triceps dip

StayFITsystems.com

Vertical knee raise & incline sit-up

Decline push-up & pull-up

Vertical knee raise, parallel bars & pull-up

Two-person pull-up station

Four-person pull-up station

Pull-up, knee raise, triceps dip

Back extension & pull-up

Incline sit-up & crunch sit-up

Back extension & pull-up