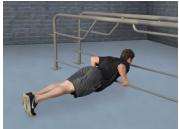

## **SuperMAX Multi-Station Parallel Bars**

2-3/8" Schedule 40 Pipe

PARALLEL BARS
7 Station / 10 Activities

1-3/8" Schedule 40 Pipe

#### 7 Individual Stations

10 Bodyweight Exercises

The most versatile parallel bars offered! One compact unit that offers 7 individual stations and 10 different bodyweight exercises. Can be installed in-ground or surface mount.