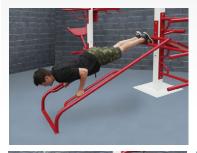

## **SuperMAX Multi-Station Parallel Bars**

2-3/8" Schedule 40 Pipe

PARALLEL BARS
7 Station / 10 Activities

1-3/8" Schedule 40 Pipe

#### 7 Individual Stations

10 Bodyweight Exercises

The most versatile parallel bars offered! One compact unit that offers 7 individual stations and 10 different bodyweight exercises. Can be installed in-ground or surface mount.