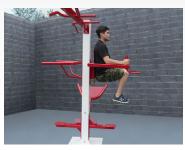

## **Extreme Duty Bench 10 Station**

The SuperMAX 10 Station Extreme is the heaviest, strongest, and most versatile fitness bench made. Weighing over 300 pounds and able to accommodate 7 users at one time, it offers 10 different exercise stations. The SuperMAX Extreme is designed to provide a complete workout, shoulders, chest, triceps, abs, arms, legs and more.

Triceps Dip

Sit-up

Seated Knee Raise

Reverse Push-up

Push-up

Plank

Lower Sit-up

Lower Pull-up

Leg Raise

Angle Push-up

**Stations**: Sit-up, leg lift, seated knee raise/plank/push-up, triceps dip/angle push-up, squat/lower pull-up, reverse push-up, 4 lower sit-up stations.

**Size:** 115" long x 25" wide x 24" high. Weight 305 pounds.