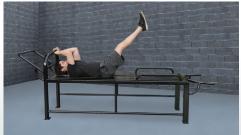

## **Extreme Duty Bench 10 Station**

The SuperMAX 10 Station Extreme is the heaviest, strongest, and most versatile fitness bench made. Weighing over 300 pounds and able to accommodate 7 users at one time, it offers 10 different exercise stations. The SuperMAX Extreme is designed to provide a complete workout, shoulders, chest, triceps, abs, arms, legs and more.

Triceps Dip

Sit-up

Seated Knee Raise

Reverse Push-up

Push-up

Plank

Lower Sit-up

Lower Pull-up

Leg Raise

Angle Push-up

**Stations**: Sit-up, leg lift, seated knee raise/plank/push-up, triceps dip/angle push-up, squat/lower pull-up, reverse push-up, 4 lower sit-up stations.

**Size:** 115" long x 25" wide x 24" high. Weight 305 pounds.