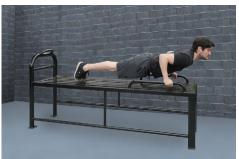

### **Extreme Mini Bench 7 Station**

The SuperMAX 7 Station Extreme Mini is a compact version of the SuperMAX 10 Station Extreme bench, just as tough with a smaller footprint. The mini weighs 260 pounds and can accommodate 5 users at one time, it offers 7 different exercise stations.

Triceps Dip

Leg Lift

Sit-up

Plank

Push-up

Lower Sit-up

Elevated Push-up

**Stations:** Sit-up, leg lift, seated knee raise/plank/push-up, 4 lower sit-up stations.