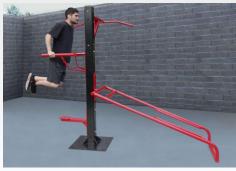

Parallel bars & pul-up 4 exercises

Knee raise, pull-up & squats 2 exercises

Step-up & pull-up 3 exercises

Four-person pull-up

Two-person pull-up

Two-person pull-up, vertical knee raise & tricips dip

Triceps dip & decline sit-up

Pistol squat & pull-up

Vertical knee raise & triceps dip

StayFITsystems.com

Vertical knee raise & incline sit-up

Decline push-up & pull-up

Vertical knee raise, parallel bars & pull-up

Two-person pull-up station