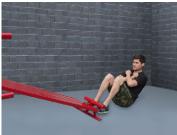

## **Extreme Duty Bench 10 Station**

The SuperMAX 10 Station Extreme is the heaviest, strongest, and most versatile fitness bench made. Weighing over 300 pounds and able to accommodate 7 users at one time, it offers 10 different exercise stations. The SuperMAX Extreme is designed to provide a complete workout, shoulders, chest, triceps, abs, arms, legs and more.

Triceps Dip

Sit-up

Seated Knee Raise

Reverse Push-up

Push-up

Plank

Lower Sit-up

Lower Pull-up

Leg Raise

Angle Push-up

**Stations**: Sit-up, leg lift, seated knee raise/plank/push-up, triceps dip/angle push-up, squat/lower pull-up, reverse push-up, 4 lower sit-up stations.

**Size:** 115" long x 25" wide x 24" high. Weight 305 pounds.