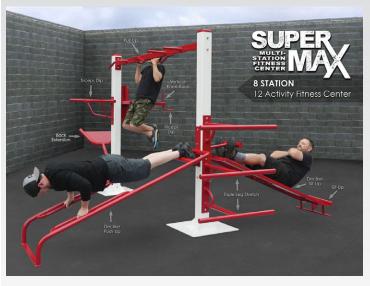

## SuperMAX 8 Station 12 Activity Fitness System

Decline push-up, back extension, triceps-dip (2), pull-ups, vertical knee raise, triple leg stretch, decline sit-up, sit-up.

25 year warranty

Our 8 station 12 activity standalone fitness center is the perfect choice for any high use application where limited space is available, the footprint is only 13' x 14'... Originally designed for the prison and correctional markets, it is becoming extremely popular where heavy duty, almost maintenance free equipment is needed. With stainless steel bolts, tamper resistant hardware and super tough finishes you can have as close to a vandal and weather resistant product as you can find. Couple that with the best warranty in the fitness industry (25 years) and you will not find a comparable product anywhere.