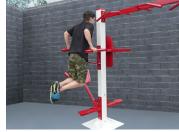

## **SuperMAX Multi-Station Parallel Bars**

2-3/8" Schedule 40 Pipe

PARALLEL BARS
7 Station / 10 Activities

1-3/8" Schedule 40 Pipe

#### 7 Individual Stations

10 Bodyweight Exercises

The most versatile parallel bars offered! One compact unit that offers 7 individual stations and 10 different bodyweight exercises. Can be installed in-ground or surface mount.