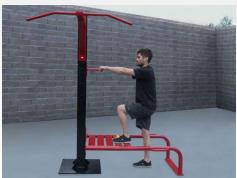

#### **Individual Stations & Custom Design**

SuperMAX individual stations can be purchased as a single unit, in groups, or they can be linked together to accommodate multiple users at one time. The photos below show the available SuperMAX stations you can mix or match to create the perfect outdoor fitness area. SuperMAX can also be designed in phases so you can easily add on to them as your space and budget allows.

Pistol squat & pull-up

Vertical knee raise & triceps dip

StayFITsystems.com

Vertical knee raise & incline sit-up

Decline push-up & pull-up

Vertical knee raise, parallel bars & pull-up

Two-person pull-up station