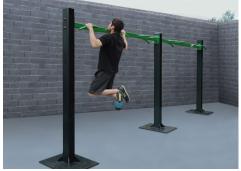

r wall sizes, hand welded, powder coated and all stainless steel hardware (tamper resistant hardware is available). SuperMAX has no moving parts for minimal maintenance and our 25-year warranty makes it the best product for your existing or new workout facility.

#### **Individual Stations & Custom Design**

SuperMAX individual stations can be purchased as a single unit, in groups, or they can be linked together to accommodate multiple users at one time. The photos below show the available SuperMAX stations you can mix or match to create the perfect outdoor fitness area. SuperMAX can also be designed in phases so you can easily add on to them as your space and budget allows.



Parallel bars & pul-up 4 exercises



Knee raise, pull-up & squats 2 exercises



Step-up & pull-up 3 exercises



Four-person pull-up



Two-person pull-up



Two-person pull-up, vertical knee raise & tricips dip



Triceps dip & decline sit-up



Pistol squat & pull-up



Vertical knee raise & triceps dip

StayFITsystems.com



Vertical knee raise & incline sit-up



Decline push-up & pull-up



Vertical knee raise, parallel bars & pull-up



Two-person pull-up station



Four-person pull-up station



Pull-up, knee raise, triceps dip



Back extension & pull-up



Incline sit-up & crunch sit-up



Back extension & pull-up

### SuperMAX Custom Designs

The drawings below are four custom designed linked together sets providing a complete functional workout in a space saving area. If this is what you are looking for let us know the size of your area, fitness stations you want and we can design a set