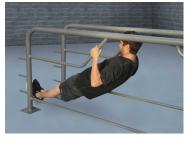

## **SuperMAX Multi-Station Parallel Bars**

2-3/8" Schedule 40 Pipe

PARALLEL BARS
7 Station / 10 Activities

1-3/8" Schedule 40 Pipe

#### 7 Individual Stations

10 Bodyweight Exercises

The most versatile parallel bars offered! One compact unit that offers 7 individual stations and 10 different bodyweight exercises. Can be installed in-ground or surface mount.