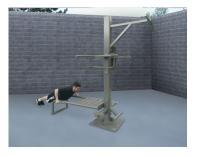

#### **Individual Stations & Custom Design**

SuperMAX individual stations can be purchased as a single unit, in groups, or they can be linked together to accommodate multiple users at one time. The photos below show the available SuperMAX stations you can mix or match to create the perfect outdoor fitness area. SuperMAX can also be designed in phases so you can easily add on to them as your space and budget allows.

Parallel bars & pul-up 4 exercises

Knee raise, pull-up & squats 2 exercises

Step-up & pull-up 3 exercises

Four-person pull-up

Two-person pull-up

Two-person pull-up, vertical knee raise & tricips dip

Triceps dip & decline sit-up