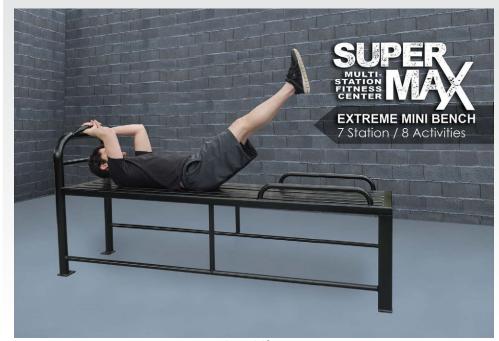

### **Extreme Mini Bench 7 Station**

The SuperMAX 7 Station Extreme Mini is a compact version of the SuperMAX 10 Station Extreme bench, just as tough with a smaller footprint. The mini weighs 260 pounds and can accommodate 5 users at one time, it offers 7 different exercise stations.

Triceps Dip

Leg Lift

Sit-up

Plank

Push-up

Lower Sit-up

Elevated Push-up

**Stations:** Sit-up, leg lift, seated knee raise/plank/push-up, 4 lower sit-up stations.

**Size:** 84" long x 25" wide x 24" high. Weight 260 pounds.