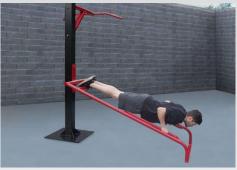

## **Extreme Duty Bench 10 Station**

The SuperMAX 10 Station Extreme is the heaviest, strongest, and most versatile fitness bench made. Weighing over 300 pounds and able to accommodate 7 users at one time, it offers 10 different exercise stations. The SuperMAX Extreme is designed to provide a complete workout, shoulders, chest, triceps, abs, arms, legs and more.

Triceps Dip

Sit-up

Seated Knee Raise

Reverse Push-up

Push-up

Plank

Lower Sit-up

Lower Pull-up

Leg Raise

Angle Push-up

**Stations**: Sit-up, leg lift, seated knee raise/plank/push-up, triceps dip/angle push-up, squat/lower pull-up, reverse push-up, 4 lower sit-up stations.

**Size:** 115" long x 25" wide x 24" high. Weight 305 pounds.