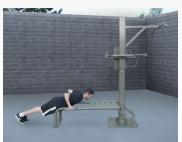

## **SuperMAX Multi-Station Parallel Bars**

2-3/8" Schedule 40 Pipe

PARALLEL BARS
7 Station / 10 Activities

1-3/8" Schedule 40 Pipe

#### 7 Individual Stations

10 Bodyweight Exercises

The most versatile parallel bars offered! One compact unit that offers 7 individual stations and 10 different bodyweight exercises. Can be installed in-ground or surface mount.