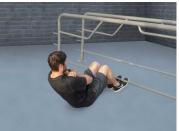

## **Extreme Duty Bench 10 Station**

The SuperMAX 10 Station Extreme is the heaviest, strongest, and most versatile fitness bench made. Weighing over 300 pounds and able to accommodate 7 users at one time, it offers 10 different exercise stations. The SuperMAX Extreme is designed to provide a complete workout, shoulders, chest, triceps, abs, arms, legs and more.

Triceps Dip

Sit-up

Seated Knee Raise

Reverse Push-up

Push-up

Plank

Lower Sit-up

Lower Pull-up