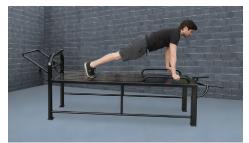

## **Extreme Duty Bench 10 Station**

The SuperMAX 10 Station Extreme is the heaviest, strongest, and most versatile fitness bench made. Weighing over 300 pounds and able to accommodate 7 users at one time, it offers 10 different exercise stations. The SuperMAX Extreme is designed to provide a complete workout, shoulders, chest, triceps, abs, arms, legs and more.

Triceps Dip

Sit-up

Seated Knee Raise

Reverse Push-up

Push-up

Plank

Lower Sit-up

Lower Pull-up

Leg Raise

Angle Push-up

**Stations**: Sit-up, leg lift, seated knee raise/plank/push-up, triceps dip/angle push-up, squat/lower pull-up, reverse push-up, 4 lower sit-up stations.

**Size:** 115" long x 25" wide x 24" high. Weight 305 pounds.