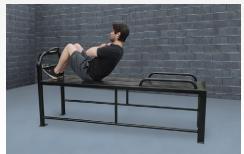

### **Extreme Mini Bench 7 Station**

The SuperMAX 7 Station Extreme Mini is a compact version of the SuperMAX 10 Station Extreme bench, just as tough with a smaller footprint. The mini weighs 260 pounds and can accommodate 5 users at one time, it offers 7 different exercise stations.

Triceps Dip

Leg Lift

Sit-up

Plank

Push-up

Lower Sit-up

Elevated Push-up

**Stations:** Sit-up, leg lift, seated knee raise/plank/push-up, 4 lower sit-up stations.