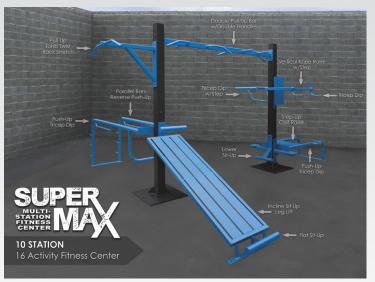

## SuperMAX 10 Station 16 Activity Fitness System

Sit-ups (3), pull-ups (3), push-ups (4), triceps dips (4), vertical knee raise, leg lifts, step-up, parallel bars

The SuperMAX 10 station 16 activity fitness center is designed to fit in a larger area than the SuperMAX 6 and will accommodate more users, the footprint is 14' x 16.5'. Like the SuperMAX 6, it is designed for industrial use where almost maintenance free equipment is required and can be ordered with tamper proof hardware. All SuperMAX equipment is designed for prison and correctional markets, police departments, fire departments and any application requiring the heaviest duty equipment available.