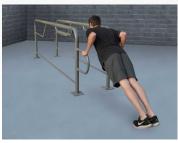

## **SuperMAX Multi-Station Parallel Bars**

2-3/8" Schedule 40 Pipe

PARALLEL BARS
7 Station / 10 Activities

1-3/8" Schedule 40 Pipe

#### 7 Individual Stations

10 Bodyweight Exercises

The most versatile parallel bars offered! One compact unit that offers 7 individual stations and 10 different bodyweight exercises. Can be installed in-ground or surface mount.