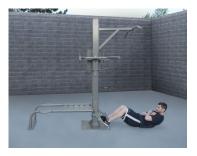

#### **Individual Stations & Custom Design**

SuperMAX individual stations can be purchased as a single unit, in groups, or they can be linked together to accommodate multiple users at one time. The photos below show the available SuperMAX stations you can mix or match to create the perfect outdoor fitness area. SuperMAX can also be designed in phases so you can easily add on to them as your space and budget allows.

Parallel bars & pul-up 4 exercises

Knee raise, pull-up & squats 2 exercises

Step-up & pull-up 3 exercises

Four-person pull-up

Two-person pull-up

Two-person pull-up, vertical knee raise & tricips dip

Triceps dip & decline sit-up