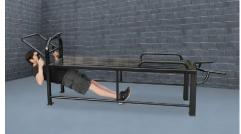

## **Extreme Duty Bench 10 Station**

The SuperMAX 10 Station Extreme is the heaviest, strongest, and most versatile fitness bench made. Weighing over 300 pounds and able to accommodate 7 users at one time, it offers 10 different exercise stations. The SuperMAX Extreme is designed to provide a complete workout, shoulders, chest, triceps, abs, arms, legs and more.

Leg Raise

Angle Push-up

**Stations**: Sit-up, leg lift, seated knee raise/plank/push-up, triceps dip/angle push-up, squat/lower pull-up, reverse push-up, 4 lower sit-up stations.

**Size:** 115" long x 25" wide x 24" high. Weight 305 pounds.