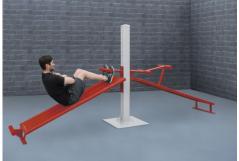

### SuperMAX Super Duty Pull-Up Bar

### SuperMAX Super Duty Fitness Equipment

SuperMAX bodyweight fitness equipment is hand made in the USA and designed specifically for use in almost any environment! SuperMAX is the perfect fitness addition for prisons, correctional facilities, military installations, police departments, fire departments, or any application where only the toughest and heaviest duty equipment will work.