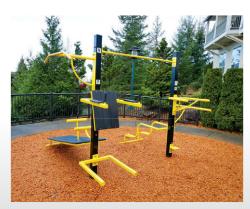

## StayFit Heavy Duty Modular Fitness Equipment

Like our SuperMAX fitness equipment, StayFIT Bodyweight+ multi-station fitness units are designed and engineered for all fitness levels, from ages 13 years and up and are perfect for applications both indoor and outdoor. With over 50 different bodyweight exercise stations, we can design a fitness center suitable for 1-30 users or more. Our fitness equipment is virtually maintenance free and carries a 25-year warranty, the best in the industry. StayFIT is the leader in modular bodyweight fitness equipment, enabling us to custom design fitness centers to fit almost any requirement.