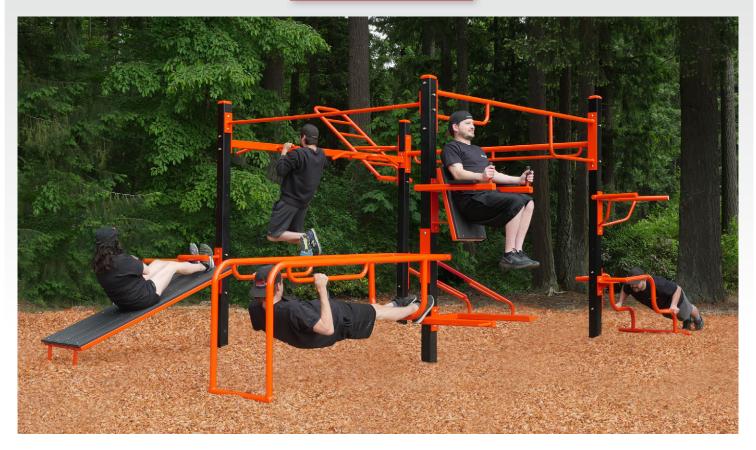

## StayFit Heavy Duty Modular Fitness Equipment

Like our SuperMAX fitness equipment, StayFIT Bodyweight+ multi-station fitness units are designed and engineered for all fitness levels, from ages 13 years and up and are perfect for applications both indoor and outdoor. With over 50 different bodyweight exercise stations, we can design a fitness center suitable for 1-30 users or more. Our fitness equipment is virtually maintenance free and carries a 25-year warranty, the best in the industry. StayFIT is the leader in modular bodyweight fitness equipment, enabling us to custom design fitness centers to fit almost any requirement.