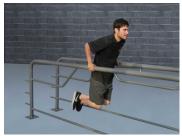

## **SuperMAX Multi-Station Parallel Bars**

2-3/8" Schedule 40 Pipe

PARALLEL BARS
7 Station / 10 Activities

1-3/8" Schedule 40 Pipe

#### 7 Individual Stations

10 Bodyweight Exercises

The most versatile parallel bars offered! One compact unit that offers 7 individual stations and 10 different bodyweight exercises. Can be installed in-ground or surface mount.