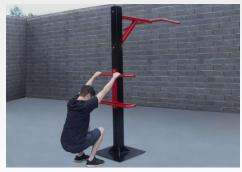

Parallel bars & pul-up 4 exercises

Knee raise, pull-up & squats 2 exercises

Step-up & pull-up 3 exercises

Four-person pull-up

Two-person pull-up

Two-person pull-up, vertical knee raise & tricips dip

Triceps dip & decline sit-up

Pistol squat & pull-up

Vertical knee raise & triceps dip

StayFITsystems.com

Vertical knee raise & incline sit-up

Decline push-up & pull-up

Vertical knee raise, parallel bars & pull-up

Two-person pull-up station