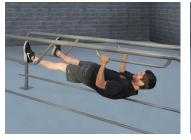

## **Extreme Duty Bench 10 Station**

The SuperMAX 10 Station Extreme is the heaviest, strongest, and most versatile fitness bench made. Weighing over 300 pounds and able to accommodate 7 users at one time, it offers 10 different exercise stations. The SuperMAX Extreme is designed to provide a complete workout, shoulders, chest, triceps, abs, arms, legs and more.

Leg Raise

Angle Push-up

**Stations**: Sit-up, leg lift, seated knee raise/plank/push-up, triceps dip/angle push-up, squat/lower pull-up, reverse push-up, 4 lower sit-up stations.

**Size:** 115" long x 25" wide x 24" high. Weight 305 pounds.