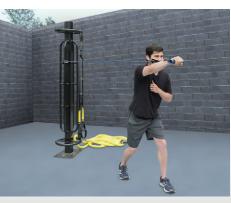

## **StayFit Heavy Multi-Use Pole**

StayFIT Multi-Use Poles are designed to use suspension training equipment, resistance bands and muscle/battle ropes. Tubular and flat resistance bands can be used in place of weights and machines to maintain strength and muscle mass and are one of the safest methods to increase bone strength and prevent osteoporosis. They are also used in rehabilitation and physical therapy. The use of suspension equipment, resistance bands and muscle/battle ropes provide a full body workout and help increase power, strength, flexibility, endurance and aerobic capacity. Our multi-purpose pole allows multiple users to train at the same time.

**Suspension Trainers** 

**Resistance Bands** 

Muscle/Battle Ropes

StayFITsystems.com