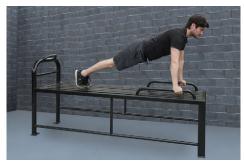

## **Extreme Duty Bench 10 Station**

The SuperMAX 10 Station Extreme is the heaviest, strongest, and most versatile fitness bench made. Weighing over 300 pounds and able to accommodate 7 users at one time, it offers 10 different exercise stations. The SuperMAX Extreme is designed to provide a complete workout, shoulders, chest, triceps, abs, arms, legs and more.

Leg Raise

Angle Push-up

**Stations**: Sit-up, leg lift, seated knee raise/plank/push-up, triceps dip/angle push-up, squat/lower pull-up, reverse push-up, 4 lower sit-up stations.

**Size:** 115" long x 25" wide x 24" high. Weight 305 pounds.