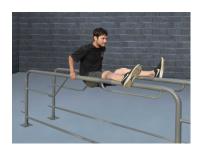

## **SuperMAX Multi-Station Parallel Bars**

2-3/8" Schedule 40 Pipe

PARALLEL BARS
7 Station / 10 Activities

1-3/8" Schedule 40 Pipe

#### 7 Individual Stations

10 Bodyweight Exercises

The most versatile parallel bars offered! One compact unit that offers 7 individual stations and 10 different bodyweight exercises. Can be installed in-ground or surface mount.