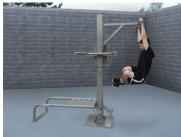

#### **Individual Stations & Custom Design**

SuperMAX individual stations can be purchased as a single unit, in groups, or they can be linked together to accommodate multiple users at one time. The photos below show the available SuperMAX stations you can mix or match to create the perfect outdoor fitness area. SuperMAX can also be designed in phases so you can easily add on to them as your space and budget allows.

Parallel bars & pul-up 4 exercises

Knee raise, pull-up & squats 2 exercises

Step-up & pull-up 3 exercises

Four-person pull-up

Two-person pull-up

Two-person pull-up, vertical knee raise & tricips dip

Triceps dip & decline sit-up