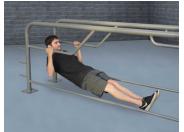

## **SuperMAX Multi-Station Parallel Bars**

2-3/8" Schedule 40 Pipe

PARALLEL BARS
7 Station / 10 Activities

1-3/8" Schedule 40 Pipe

#### 7 Individual Stations

10 Bodyweight Exercises

The most versatile parallel bars offered! One compact unit that offers 7 individual stations and 10 different bodyweight exercises. Can be installed in-ground or surface mount.