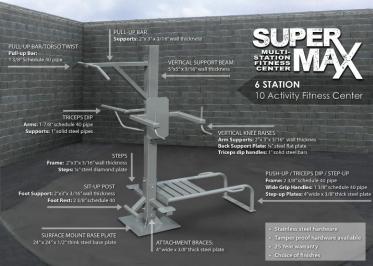

# SuperMAX 6 Station 10 Activity Fitness System

Push-ups (2), triceps-dip (2), pull-ups, torso twist, step-up, sit-up.

Our 6 station 10 activity stand-alone fitness center is the perfect choice for any high use application where limited space is available, the footprint is only 5' x 8'. Originally designed for the prison and correctional markets, it is becoming extremely popular where heavy duty, almost maintenance free equipment is needed. With stainless tamper resistant hardware and a variety of super tough finishes you have as close to a vandal and weather resistant product as you can find.