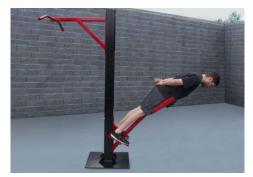

### SuperMAX Super Duty Pull-Up Bar

### SuperMAX Super Duty Fitness Equipment

SuperMAX bodyweight fitness equipment is hand made in the USA and designed specifically for use in almost any environment! SuperMAX is the perfect fitness addition for prisons, correctional facilities, military installations, police departments, fire departments, or any application where only the toughest and heaviest duty equipment will work.