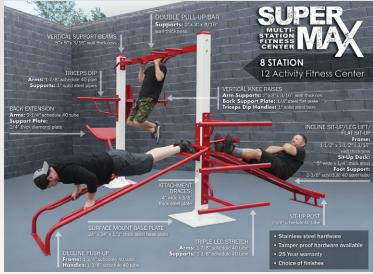

## SuperMAX 8 Station 12 Activity Fitness System

Decline push-up, back extension, triceps-dip (2), pull-ups, vertical knee raise, triple leg stretch, decline sit-up, sit-up.

25 year warranty

Our 8 station 12 activity standalone fitness center is the perfect choice for any high use application where limited space is available, the footprint is only 13' x 14'... Originally designed for the prison and correctional markets, it is becoming extremely popular where heavy duty, almost maintenance free equipment is needed. With stainless steel bolts, tamper resistant hardware and super tough finishes you can have as close to a vandal and weather resistant product as you can find. Couple that with the best warranty in the fitness industry (25 years) and you will not find a comparable product anywhere.