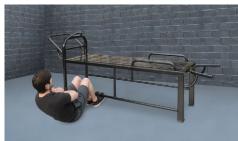

## **Extreme Duty Bench 10 Station**

The SuperMAX 10 Station Extreme is the heaviest, strongest, and most versatile fitness bench made. Weighing over 300 pounds and able to accommodate 7 users at one time, it offers 10 different exercise stations. The SuperMAX Extreme is designed to provide a complete workout, shoulders, chest, triceps, abs, arms, legs and more.

Triceps Dip

Sit-up

Seated Knee Raise

Reverse Push-up

Push-up

Plank

Lower Sit-up

Lower Pull-up

Leg Raise

Angle Push-up

**Stations**: Sit-up, leg lift, seated knee raise/plank/push-up, triceps dip/angle push-up, squat/lower pull-up, reverse push-up, 4 lower sit-up stations.

**Size:** 115" long x 25" wide x 24" high. Weight 305 pounds.