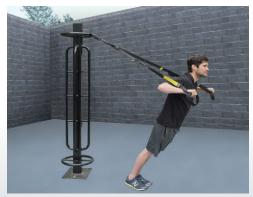

## **StayFit Heavy Multi-Use Pole**

StayFIT Multi-Use Poles are designed to use suspension training equipment, resistance bands and muscle/battle ropes. Tubular and flat resistance bands can be used in place of weights and machines to maintain strength and muscle mass and are one of the safest methods to increase bone strength and prevent osteoporosis. They are also used in rehabilitation and physical therapy. The use of suspension equipment, resistance bands and muscle/battle ropes provide a full body workout and help increase power, strength, flexibility, endurance and aerobic capacity. Our multi-purpose pole allows multiple users to train at the same time.

**Suspension Trainers** 

**Resistance Bands** 

Muscle/Battle Ropes

StayFITsystems.com