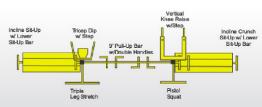

#### **Individual Stations & Custom Design**

SuperMAX individual stations can be purchased as a single unit, in groups, or they can be linked together to accommodate multiple users at one time. The photos below show the available SuperMAX stations you can mix or match to create the perfect outdoor fitness area. SuperMAX can also be designed in phases so you can easily add on to them as your space and budget allows.

Parallel bars & pul-up 4 exercises

Knee raise, pull-up & squats 2 exercises

Step-up & pull-up 3 exercises

Four-person pull-up

Two-person pull-up

Two-person pull-up, vertical knee raise & tricips dip

Triceps dip & decline sit-up

Pistol squat & pull-up

Vertical knee raise & triceps dip

StayFITsystems.com

Vertical knee raise & incline sit-up

Decline push-up & pull-up

Vertical knee raise, parallel bars & pull-up

Two-person pull-up station

Four-person pull-up station

Pull-up, knee raise, triceps dip

Back extension & pull-up

Incline sit-up & crunch sit-up

Back extension & pull-up