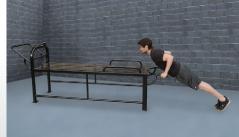

### **Extreme Mini Bench 7 Station**

The SuperMAX 7 Station Extreme Mini is a compact version of the SuperMAX 10 Station Extreme bench, just as tough with a smaller footprint. The mini weighs 260 pounds and can accommodate 5 users at one time, it offers 7 different exercise stations.

Triceps Dip

Leg Lift

Sit-up

Plank

Push-up

Lower Sit-up

Elevated Push-up

**Stations:** Sit-up, leg lift, seated knee raise/plank/push-up, 4 lower sit-up stations.