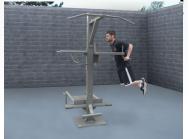

## **SuperMAX Multi-Station Parallel Bars**

2-3/8" Schedule 40 Pipe

PARALLEL BARS
7 Station / 10 Activities

1-3/8" Schedule 40 Pipe

#### 7 Individual Stations

10 Bodyweight Exercises

The most versatile parallel bars offered! One compact unit that offers 7 individual stations and 10 different bodyweight exercises. Can be installed in-ground or surface mount.