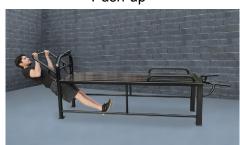

## **Extreme Duty Bench 10 Station**

The SuperMAX 10 Station Extreme is the heaviest, strongest, and most versatile fitness bench made. Weighing over 300 pounds and able to accommodate 7 users at one time, it offers 10 different exercise stations. The SuperMAX Extreme is designed to provide a complete workout, shoulders, chest, triceps, abs, arms, legs and more.

Triceps Dip

Sit-up

Seated Knee Raise

Reverse Push-up

Push-up

Plank

Lower Sit-up

Lower Pull-up

Leg Raise

Angle Push-up

**Stations**: Sit-up, leg lift, seated knee raise/plank/push-up, triceps dip/angle push-up, squat/lower pull-up, reverse push-up, 4 lower sit-up stations.

**Size:** 115" long x 25" wide x 24" high. Weight 305 pounds.