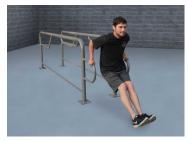

## **SuperMAX Multi-Station Parallel Bars**

2-3/8" Schedule 40 Pipe

PARALLEL BARS
7 Station / 10 Activities

1-3/8" Schedule 40 Pipe

#### 7 Individual Stations

10 Bodyweight Exercises

The most versatile parallel bars offered! One compact unit that offers 7 individual stations and 10 different bodyweight exercises. Can be installed in-ground or surface mount.