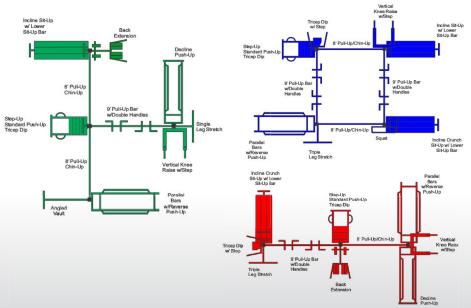

### SuperMAX Custom Designs

The drawings below are four custom designed linked together sets providing a complete functional workout in a space saving area. If this is what you are looking for let us know the size of your area, fitness stations you want and we can design a set to meet your needs.