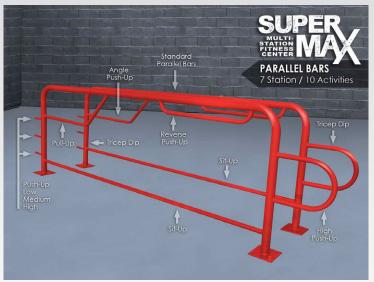

## **SuperMAX Multi-Station Parallel Bars**

2-3/8" Schedule 40 Pipe

PARALLEL BARS
7 Station / 10 Activities

1-3/8" Schedule 40 Pipe

#### 7 Individual Stations

10 Bodyweight Exercises

The most versatile parallel bars offered! One compact unit that offers 7 individual stations and 10 different bodyweight exercises. Can be installed in-ground or surface mount.