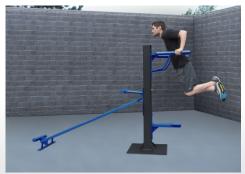

#### **Individual Stations & Custom Design**

SuperMAX individual stations can be purchased as a single unit, in groups, or they can be linked together to accommodate multiple users at one time. The photos below show the available SuperMAX stations you can mix or match to create the perfect outdoor fitness area. SuperMAX can also be designed in phases so you can easily add on to them as your space and budget allows.

Parallel bars & pul-up 4 exercises

Knee raise, pull-up & squats 2 exercises

Step-up & pull-up 3 exercises

Four-person pull-up

Two-person pull-up

Two-person pull-up, vertical knee raise & tricips dip

Triceps dip & decline sit-up

Pistol squat & pull-up

Vertical knee raise & triceps dip

StayFITsystems.com

Vertical knee raise & incline sit-up

Decline push-up & pull-up

Vertical knee raise, parallel bars & pull-up

Two-person pull-up station

Four-person pull-up station

Pull-up, knee raise, triceps dip

Back extension & pull-up

Incline sit-up & crunch sit-up

Back extension & pull-up