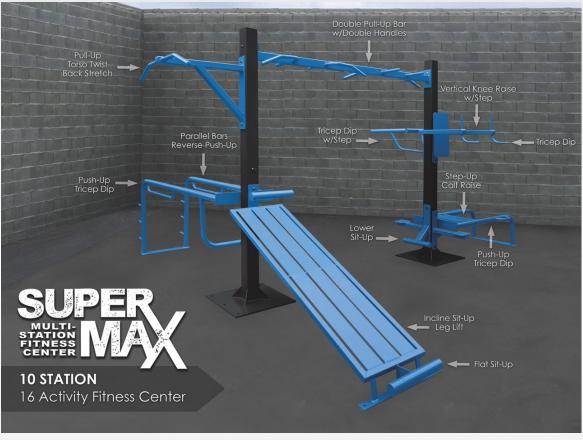

## SuperMAX 10 Station 16 Activity Fitness System

Sit-ups (3), pull-ups (3), push-ups (4), triceps dips (4), vertical knee raise, leg lifts, step-up, parallel bars

The SuperMAX 10 station 16 activity fitness center is designed to fit in a larger area than the SuperMAX 6 and will accommodate more users, the footprint is 14' x 16.5'. Like the SuperMAX 6, it is designed for industrial use where almost maintenance free equipment is required and can be ordered with tamper proof hardware. All SuperMAX equipment is designed for prison and correctional markets, police departments, fire departments and any application requiring the heaviest duty equipment available.