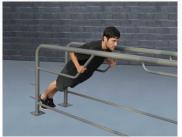

## **SuperMAX Multi-Station Parallel Bars**

2-3/8" Schedule 40 Pipe

PARALLEL BARS
7 Station / 10 Activities

1-3/8" Schedule 40 Pipe

#### 7 Individual Stations

10 Bodyweight Exercises

The most versatile parallel bars offered! One compact unit that offers 7 individual stations and 10 different bodyweight exercises. Can be installed in-ground or surface mount.