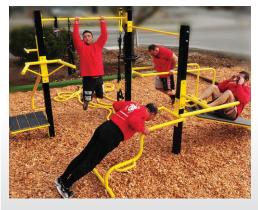

## StayFit Heavy Duty Modular Fitness Equipment

Like our SuperMAX fitness equipment, StayFIT Bodyweight+ multi-station fitness units are designed and engineered for all fitness levels, from ages 13 years and up and are perfect for applications both indoor and outdoor. With over 50 different bodyweight exercise stations, we can design a fitness center suitable for 1-30 users or more. Our fitness equipment is virtually maintenance free and carries a 25-year warranty, the best in the industry. StayFIT is the leader in modular bodyweight fitness equipment, enabling us to custom design fitness centers to fit almost any requirement.