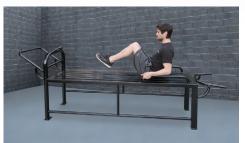

## **Extreme Duty Bench 10 Station**

The SuperMAX 10 Station Extreme is the heaviest, strongest, and most versatile fitness bench made. Weighing over 300 pounds and able to accommodate 7 users at one time, it offers 10 different exercise stations. The SuperMAX Extreme is designed to provide a complete workout, shoulders, chest, triceps, abs, arms, legs and more.

Leg Raise

Angle Push-up

**Stations**: Sit-up, leg lift, seated knee raise/plank/push-up, triceps dip/angle push-up, squat/lower pull-up, reverse push-up, 4 lower sit-up stations.

**Size:** 115" long x 25" wide x 24" high. Weight 305 pounds.