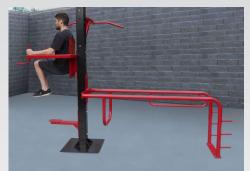

Parallel bars & pul-up 4 exercises

Knee raise, pull-up & squats 2 exercises

Step-up & pull-up 3 exercises

Four-person pull-up

Two-person pull-up

Two-person pull-up, vertical knee raise & tricips dip

Triceps dip & decline sit-up

Pistol squat & pull-up

Vertical knee raise & triceps dip

StayFITsystems.com

Vertical knee raise & incline sit-up

Decline push-up & pull-up

Vertical knee raise, parallel bars & pull-up

Two-person pull-up station