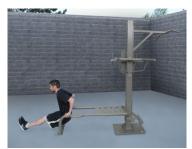

#### **Individual Stations & Custom Design**

SuperMAX individual stations can be purchased as a single unit, in groups, or they can be linked together to accommodate multiple users at one time. The photos below show the available SuperMAX stations you can mix or match to create the perfect outdoor fitness area. SuperMAX can also be designed in phases so you can easily add on to them as your space and budget allows.

Parallel bars & pul-up 4 exercises

Knee raise, pull-up & squats 2 exercises

Step-up & pull-up 3 exercises

Four-person pull-up

Two-person pull-up

Two-person pull-up, vertical knee raise & tricips dip

Triceps dip & decline sit-up