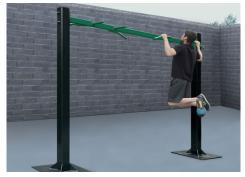

ed, powder coated and all stainless steel hardware (tamper resistant hardware is available). SuperMAX has no moving parts for minimal maintenance and our 25-year warranty makes it the best product for your existing or new workout facility.

#### **Individual Stations & Custom Design**

SuperMAX individual stations can be purchased as a single unit, in groups, or they can be linked together to accommodate multiple users at one time. The photos below show the available SuperMAX stations you can mix or match to create the perfect outdoor fitness area. SuperMAX can also be designed in phases so you can easily add on to them as your space and budget allows.



Parallel bars & pul-up 4 exercises



Knee raise, pull-up & squats 2 exercises



Step-up & pull-up 3 exercises



Four-person pull-up



Two-person pull-up



Two-person pull-up, vertical knee raise & tricips dip



Triceps dip & decline sit-up



Pistol squat & pull-up



Vertical knee raise & triceps dip

StayFITsystems.com



Vertical knee raise & incline sit-up



Decline push-up & pull-up



Vertical knee raise, parallel bars & pull-up



Two-person pull-up station



Four-person pull-up station



Pull-up, knee raise, triceps dip



Back extension & pull-up



Incline sit-up & crunch sit-up



Back extension & pull-up

### SuperMAX Custom Designs

The drawings below are four custom designed linked together sets providing a complete functional workout in a space saving area. If this is what you are looking for let us know the size of your area, fitness stations you want and we can design a set to meet your needs.