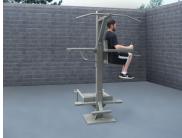

#### **Individual Stations & Custom Design**

SuperMAX individual stations can be purchased as a single unit, in groups, or they can be linked together to accommodate multiple users at one time. The photos below show the available SuperMAX stations you can mix or match to create the perfect outdoor fitness area. SuperMAX can also be designed in phases so you can easily add on to them as your space and budget allows.

Parallel bars & pul-up 4 exercises

Knee raise, pull-up & squats 2 exercises

Step-up & pull-up 3 exercises

Four-person pull-up

Two-person pull-up

Two-person pull-up, vertical knee raise & tricips dip

Triceps dip & decline sit-up