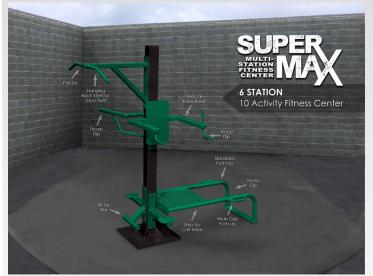

# SuperMAX 6 Station 10 Activity Fitness System

Push-ups (2), triceps-dip (2), pull-ups, torso twist, step-up, sit-up.

Our 6 station 10 activity stand-alone fitness center is the perfect choice for any high use application where limited space is available, the footprint is only 5' x 8'. Originally designed for the prison and correctional markets, it is becoming extremely popular where heavy duty, almost maintenance free equipment is needed. With stainless tamper resistant hardware and a variety of super tough finishes you have as close to a vandal and weather resistant product as you can find.