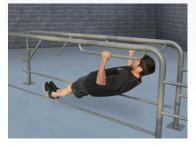

## **SuperMAX Multi-Station Parallel Bars**

2-3/8" Schedule 40 Pipe

PARALLEL BARS
7 Station / 10 Activities

1-3/8" Schedule 40 Pipe

#### 7 Individual Stations

10 Bodyweight Exercises

The most versatile parallel bars offered! One compact unit that offers 7 individual stations and 10 different bodyweight exercises. Can be installed in-ground or surface mount.