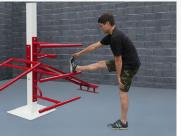

## **SuperMAX Multi-Station Parallel Bars**

2-3/8" Schedule 40 Pipe

PARALLEL BARS
7 Station / 10 Activities

1-3/8" Schedule 40 Pipe

#### 7 Individual Stations

10 Bodyweight Exercises

The most versatile parallel bars offered! One compact unit that offers 7 individual stations and 10 different bodyweight exercises. Can be installed in-ground or surface mount.