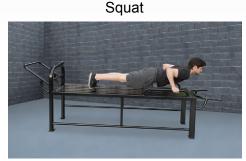

## **Extreme Duty Bench 10 Station**

The SuperMAX 10 Station Extreme is the heaviest, strongest, and most versatile fitness bench made. Weighing over 300 pounds and able to accommodate 7 users at one time, it offers 10 different exercise stations. The SuperMAX Extreme is designed to provide a complete workout, shoulders, chest, triceps, abs, arms, legs and more.

Leg Raise

Angle Push-up

**Stations**: Sit-up, leg lift, seated knee raise/plank/push-up, triceps dip/angle push-up, squat/lower pull-up, reverse push-up, 4 lower sit-up stations.

**Size:** 115" long x 25" wide x 24" high. Weight 305 pounds.