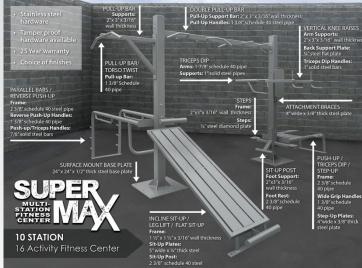

## SuperMAX 10 Station 16 Activity Fitness System

Sit-ups (3), pull-ups (3), push-ups (4), triceps dips (4), vertical knee raise, leg lifts, step-up, parallel bars

The SuperMAX 10 station 16 activity fitness center is designed to fit in a larger area than the SuperMAX 6 and will accommodate more users, the footprint is 14' x 16.5'. Like the SuperMAX 6, it is designed for industrial use where almost maintenance free equipment is required and can be ordered with tamper proof hardware. All SuperMAX equipment is designed for prison and correctional markets, police departments, fire departments and any application requiring the heaviest duty equipment available.