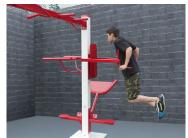

## **SuperMAX Multi-Station Parallel Bars**

2-3/8" Schedule 40 Pipe

PARALLEL BARS
7 Station / 10 Activities

1-3/8" Schedule 40 Pipe

#### 7 Individual Stations

10 Bodyweight Exercises

The most versatile parallel bars offered! One compact unit that offers 7 individual stations and 10 different bodyweight exercises. Can be installed in-ground or surface mount.