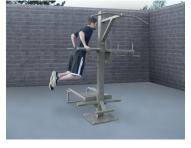

## **SuperMAX Multi-Station Parallel Bars**

2-3/8" Schedule 40 Pipe

PARALLEL BARS
7 Station / 10 Activities

1-3/8" Schedule 40 Pipe

#### 7 Individual Stations

10 Bodyweight Exercises

The most versatile parallel bars offered! One compact unit that offers 7 individual stations and 10 different bodyweight exercises. Can be installed in-ground or surface mount.