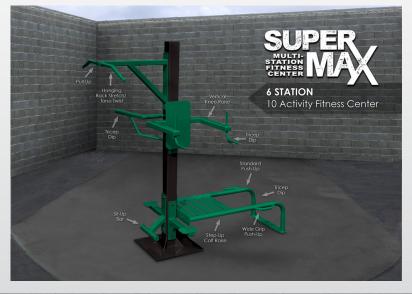

# SuperMAX 6 Station 10 Activity Fitness System

Push-ups (2), triceps-dip (2), pull-ups, torso twist, step-up, sit-up.

Our 6 station 10 activity stand-alone fitness center is the perfect choice for any high use application where limited space is available, the footprint is only 5' x 8'. Originally designed for the prison and correctional markets, it is becoming extremely popular where heavy duty, almost maintenance free equipment is needed. With stainless tamper resistant hardware and a variety of super tough finishes you have as close to a vandal and weather resistant product as you can find.