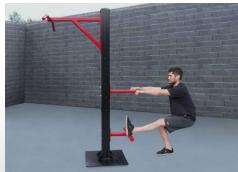

### SuperMAX Super Duty Pull-Up Bar

## **StayFit Heavy Multi-Use Pole**

StayFIT Multi-Use Poles are designed to use suspension training equipment, resistance bands and muscle/battle ropes. Tubular and flat resistance bands can be used in place of weights and machines to maintain strength and muscle mass and are one of the safest methods to increase bone strength and prevent osteoporosis. They are also used in rehabilitation and physical therapy. The use of suspension equipment, resistance bands and muscle/battle ropes provide a full body workout and help increase power, strength, flexibility, endurance and aerobic capacity. Our multi-purpose pole allows multiple users to train at the same time.