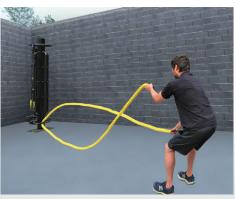

## **StayFit Heavy Multi-Use Pole**

StayFIT Multi-Use Poles are designed to use suspension training equipment, resistance bands and muscle/battle ropes. Tubular and flat resistance bands can be used in place of weights and machines to maintain strength and muscle mass and are one of the safest methods to increase bone strength and prevent osteoporosis. They are also used in rehabilitation and physical therapy. The use of suspension equipment, resistance bands and muscle/battle ropes provide a full body workout and help increase power, strength, flexibility, endurance and aerobic capacity. Our multi-purpose pole allows multiple users to train at the same time.

**Suspension Trainers** 

**Resistance Bands** 

Muscle/Battle Ropes

StayFITsystems.com