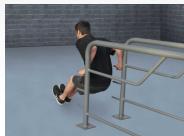

## **SuperMAX Multi-Station Parallel Bars**

2-3/8" Schedule 40 Pipe

PARALLEL BARS
7 Station / 10 Activities

1-3/8" Schedule 40 Pipe

#### 7 Individual Stations

10 Bodyweight Exercises

The most versatile parallel bars offered! One compact unit that offers 7 individual stations and 10 different bodyweight exercises. Can be installed in-ground or surface mount.