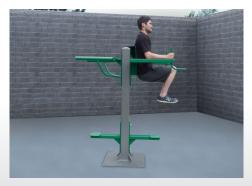

## **SuperMAX Multi-Station Parallel Bars**

2-3/8" Schedule 40 Pipe

PARALLEL BARS
7 Station / 10 Activities

1-3/8" Schedule 40 Pipe

#### 7 Individual Stations

10 Bodyweight Exercises

The most versatile parallel bars offered! One compact unit that offers 7 individual stations and 10 different bodyweight exercises. Can be installed in-ground or surface mount.