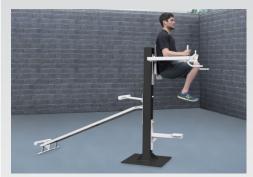

## **SuperMAX Multi-Station Parallel Bars**

2-3/8" Schedule 40 Pipe

PARALLEL BARS
7 Station / 10 Activities

1-3/8" Schedule 40 Pipe

#### 7 Individual Stations

10 Bodyweight Exercises

The most versatile parallel bars offered! One compact unit that offers 7 individual stations and 10 different bodyweight exercises. Can be installed in-ground or surface mount.