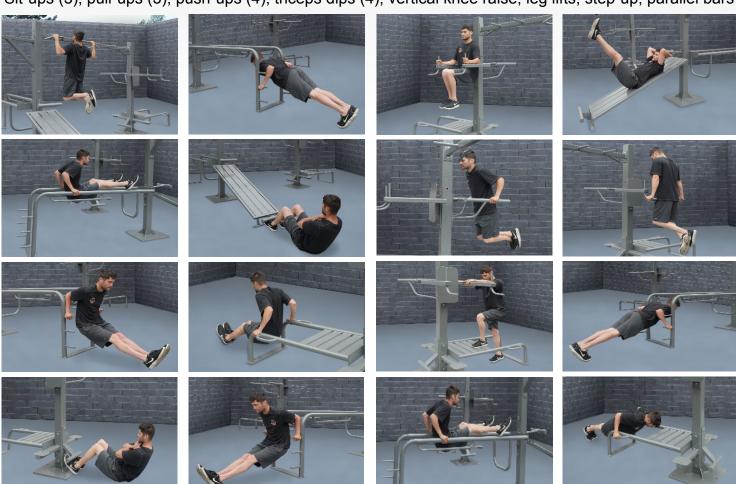

## SuperMAX 10 Station 16 Activity Fitness System

Sit-ups (3), pull-ups (3), push-ups (4), triceps dips (4), vertical knee raise, leg lifts, step-up, parallel bars

The SuperMAX 10 station 16 activity fitness center is designed to fit in a larger area than the SuperMAX 6 and will accommodate more users, the footprint is 14' x 16.5'. Like the SuperMAX 6, it is designed for industrial use where almost maintenance free equipment is required and can be ordered with tamper proof hardware. All SuperMAX equipment is designed for prison and correctional markets, police departments, fire departments and any application requiring the heaviest duty equipment available.