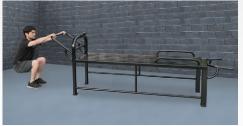

## **Extreme Duty Bench 10 Station**

The SuperMAX 10 Station Extreme is the heaviest, strongest, and most versatile fitness bench made. Weighing over 300 pounds and able to accommodate 7 users at one time, it offers 10 different exercise stations. The SuperMAX Extreme is designed to provide a complete workout, shoulders, chest, triceps, abs, arms, legs and more.

Leg Raise

Angle Push-up

**Stations**: Sit-up, leg lift, seated knee raise/plank/push-up, triceps dip/angle push-up, squat/lower pull-up, reverse push-up, 4 lower sit-up stations.

**Size:** 115" long x 25" wide x 24" high. Weight 305 pounds.