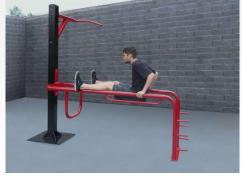

#### **Individual Stations & Custom Design**

SuperMAX individual stations can be purchased as a single unit, in groups, or they can be linked together to accommodate multiple users at one time. The photos below show the available SuperMAX stations you can mix or match to create the perfect outdoor fitness area. SuperMAX can also be designed in phases so you can easily add on to them as your space and budget allows.

Parallel bars & pul-up 4 exercises

Knee raise, pull-up & squats 2 exercises

Step-up & pull-up 3 exercises

Four-person pull-up

Two-person pull-up

Two-person pull-up, vertical knee raise & tricips dip

Triceps dip & decline sit-up