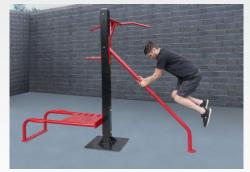

Parallel bars & pul-up 4 exercises

Knee raise, pull-up & squats 2 exercises

Step-up & pull-up 3 exercises

Four-person pull-up

Two-person pull-up

Two-person pull-up, vertical knee raise & tricips dip

Triceps dip & decline sit-up

Pistol squat & pull-up

Vertical knee raise & triceps dip

StayFITsystems.com

Vertical knee raise & incline sit-up

Decline push-up & pull-up

Vertical knee raise, parallel bars & pull-up

Two-person pull-up station