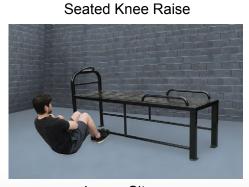

Triceps Dip

Sit-up

Seated Knee Raise

Reverse Push-up

Push-up

Plank

Lower Sit-up

Lower Pull-up

Leg Raise

Angle Push-up

**Stations**: Sit-up, leg lift, seated knee raise/plank/push-up, triceps dip/angle push-up, squat/lower pull-up, reverse push-up, 4 lower sit-up stations.

**Size:** 115" long x 25" wide x 24" high. Weight 305 pounds.