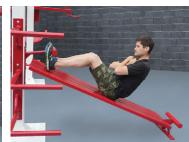

# SuperMAX 6 Station 10 Activity Fitness System

Push-ups (2), triceps-dip (2), pull-ups, torso twist, step-up, sit-up.

Our 6 station 10 activity stand-alone fitness center is the perfect choice for any high use application where limited space is available, the footprint is only 5' x 8'. Originally designed for the prison and correctional markets, it is becoming extremely popular where heavy duty, almost maintenance free equipment is needed. With stainless tamper resistant hardware and a variety of super tough finishes you have as close to a vandal and weather resistant product as you can find.