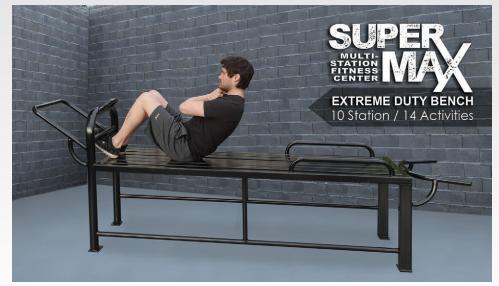

## **Extreme Duty Bench 10 Station**

The SuperMAX 10 Station Extreme is the heaviest, strongest, and most versatile fitness bench made. Weighing over 300 pounds and able to accommodate 7 users at one time, it offers 10 different exercise stations. The SuperMAX Extreme is designed to provide a complete workout, shoulders, chest, triceps, abs, arms, legs and more.

Leg Raise

Angle Push-up

**Stations**: Sit-up, leg lift, seated knee raise/plank/push-up, triceps dip/angle push-up, squat/lower pull-up, reverse push-up, 4 lower sit-up stations.

**Size:** 115" long x 25" wide x 24" high. Weight 305 pounds.