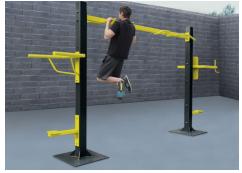

#### **Individual Stations & Custom Design**

SuperMAX individual stations can be purchased as a single unit, in groups, or they can be linked together to accommodate multiple users at one time. The photos below show the available SuperMAX stations you can mix or match to create the perfect outdoor fitness area. SuperMAX can also be designed in phases so you can easily add on to them as your space and budget allows.

Parallel bars & pul-up 4 exercises

Knee raise, pull-up & squats 2 exercises

Step-up & pull-up 3 exercises

Four-person pull-up

Two-person pull-up

Two-person pull-up, vertical knee raise & tricips dip

Triceps dip & decline sit-up

Pistol squat & pull-up

Vertical knee raise & triceps dip

StayFITsystems.com

Vertical knee raise & incline sit-up

Decline push-up & pull-up

Vertical knee raise, parallel bars & pull-up

Two-person pull-up station

Four-person pull-up station

Pull-up, knee raise, triceps dip

Back extension & pull-up

Incline sit-up & crunch sit-up

Back extension & pull-up