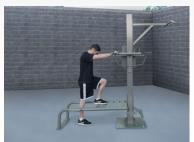

## **SuperMAX Multi-Station Parallel Bars**

2-3/8" Schedule 40 Pipe

PARALLEL BARS
7 Station / 10 Activities

1-3/8" Schedule 40 Pipe

#### 7 Individual Stations

10 Bodyweight Exercises

The most versatile parallel bars offered! One compact unit that offers 7 individual stations and 10 different bodyweight exercises. Can be installed in-ground or surface mount.