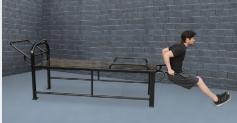

## **Extreme Duty Bench 10 Station**

The SuperMAX 10 Station Extreme is the heaviest, strongest, and most versatile fitness bench made. Weighing over 300 pounds and able to accommodate 7 users at one time, it offers 10 different exercise stations. The SuperMAX Extreme is designed to provide a complete workout, shoulders, chest, triceps, abs, arms, legs and more.

Triceps Dip

Sit-up

Seated Knee Raise

Reverse Push-up

Push-up

Plank

Lower Sit-up

Lower Pull-up