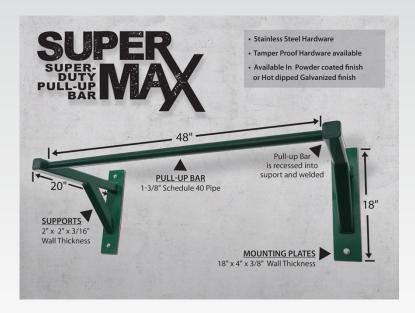

ons**: Sit-up, leg lift, seated knee raise/plank/push-up, triceps dip/angle push-up, squat/lower pull-up, reverse push-up, 4 lower sit-up stations.

**Size:** 115" long x 25" wide x 24" high. Weight 305 pounds.

StayFITsystems.com

### **Extreme Mini Bench 7 Station**

The SuperMAX 7 Station Extreme Mini is a compact version of the SuperMAX 10 Station Extreme bench, just as tough with a smaller footprint. The mini weighs 260 pounds and can accommodate 5 users at one time, it offers 7 different exercise stations.



Triceps Dip



Leg Lift



Sit-up



Plank

Push-up



Lower Sit-up



Elevated Push-up

**Stations:** Sit-up, leg lift, seated knee raise/plank/push-up, 4 lower sit-up stations.

**Size:** 84" long x 25" wide x 24" high. Weight 260 pounds.

### SuperMAX Super Duty Pull-Up Bar



### SuperMAX Super Duty Fitness Equipment

SuperMAX bodyweight fitness equipment is hand made in the USA and designed specifically for use in almost any environment! SuperMAX is the perfect fitness addition for prisons, correctional facilities, military installations, police departments, fire departments, or any application where only the toughest and heaviest duty equipment will work.

SuperMAX is hand-welded using heavy steel components, thick walls, stainless steel hardware and is powder coated. Tamper resistant hardware is also available. SuperMAX has no moving parts for minimal maintenance and a 25-year warranty makes it the best product for your existing or new workout facility.

### SuperMAX Individual Stations

SuperMAX like our standard line of StayFIT outdoor fitness equipment