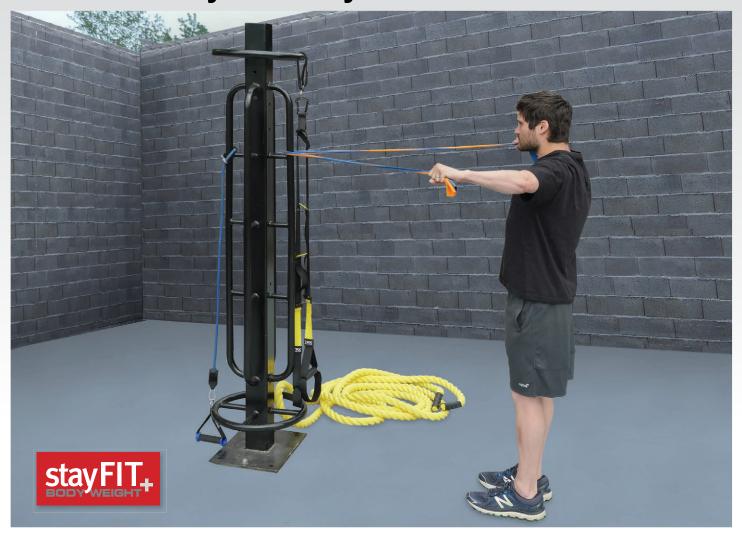

## **StayFit Heavy Multi-Use Pole**

StayFIT Multi-Use Poles are designed to use suspension training equipment, resistance bands and muscle/battle ropes. Tubular and flat resistance bands can be used in place of weights and machines to maintain strength and muscle mass and are one of the safest methods to increase bone strength and prevent osteoporosis. They are also used in rehabilitation and physical therapy. The use of suspension equipment, resistance bands and muscle/battle ropes provide a full body workout and help increase power, strength, flexibility, endurance and aerobic capacity. Our multi-purpose pole allows multiple users to train at the same time.

**Suspension Trainers** 

**Resistance Bands** 

Muscle/Battle Ropes

StayFITsystems.com