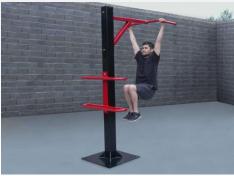

#### **Individual Stations & Custom Design**

SuperMAX individual stations can be purchased as a single unit, in groups, or they can be linked together to accommodate multiple users at one time. The photos below show the available SuperMAX stations you can mix or match to create the perfect outdoor fitness area. SuperMAX can also be designed in phases so you can easily add on to them as your space and budget allows.

Four-person pull-up station

Pull-up, knee raise, triceps dip

Back extension & pull-up

Incline sit-up & crunch sit-up

Back extension & pull-up