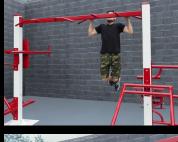

#### SuperMAX Super Duty Pull-Up Bar

# **StayFit Heavy Multi-Use Pole**

StayFIT Multi-Use Poles are designed to use suspension training equipment, resistance bands and muscle/battle ropes. Tubular and flat resistance bands can be used in place of weights and machines to maintain strength and muscle mass and are one of the safest methods to increase bone strength and prevent osteoporosis. They are also used in rehabilitation and physical therapy. The use of suspension equipment, resistance bands and muscle/battle ropes provide a full body workout and help increase power, strength, flexibility, endurance and aerobic capacity. Our multi-purpose pole allows multiple users to train at the same time.

**Suspension Trainers** 

**Resistance Bands** 

**Muscle/Battle Ropes**