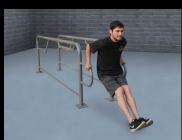

# **SuperMAX Multi-Station Parallel Bars**

7 Station / 10 Activities

7 Individual Stations

The most versatile parallel bars offered! One compact unit that offers 7 individual stations and 10 different bodyweight exercises. Can be installed in-ground or surface mount.