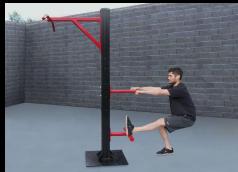

# **StayFit Heavy Multi-Use Pole**

StayFIT Multi-Use Poles are designed to use suspension training equipment, resistance bands and muscle/battle ropes. Tubular and flat resistance bands can be used in place of weights and machines to maintain strength and muscle mass and are one of the safest methods to increase bone strength and prevent osteoporosis. They are also used in rehabilitation and physical therapy. The use of suspension equipment, resistance bands and muscle/battle ropes provide a full body workout and help increase power, strength, flexibility, endurance and aerobic capacity. Our multi-purpose pole allows multiple users to train at the same time.

**Suspension Trainers** 

**Resistance Bands** 

**Muscle/Battle Ropes**