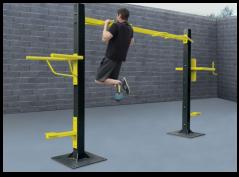

# **SuperMAX Multi-Station Parallel Bars**

7 Station / 10 Activities

7 Individual Stations

The most versatile parallel bars offered! One compact unit that offers 7 individual stations and 10 different bodyweight exercises. Can be installed in-ground or surface mount.