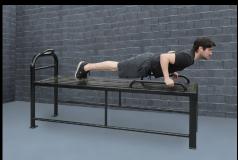

#### **Extreme Mini Bench 7**

The SuperMAX 7 Station Extreme Mini is a compact version of the SuperMAX 10 Station Extreme bench, just as tough with a smaller footprint. The mini weighs 260 pounds and can accommodate 5 users at one time, it offers 7 different exercise stations.

Triceps Dip

Leg Lift

Sit-up

Seated Knee Raise

Push-up

Plank

**Stations:** Sit-up, leg lift, seated knee raise/plank/push-up, 4 lower sit-up stations.

Lower Sit-up Elevated Push-up

**Size:** 84" long x 25" wide x 24" high. Weight 260 pounds.