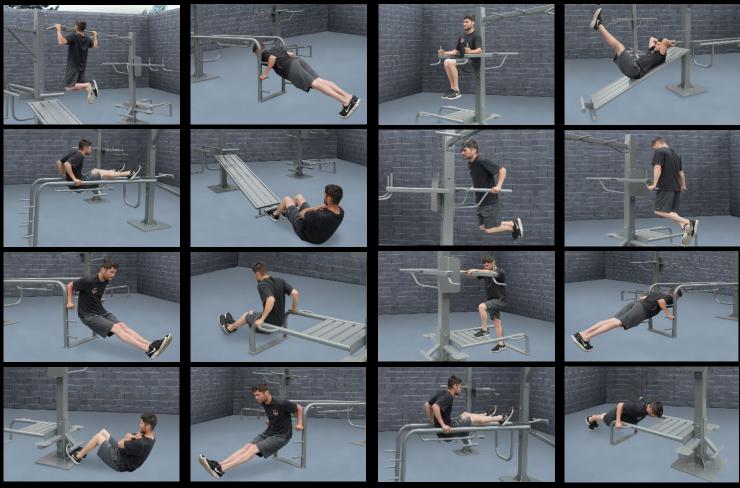

#### **Individual Stations & Custom Design**

SuperMAX individual stations can be purchased as a single unit, in groups, or they can be linked together to accommodate multiple users at one time. The photos below show the available SuperMAX stations you can mix or match to create the perfect outdoor fitness area. SuperMAX can also be designed in phases so you can easily add on to them as your space and budget allows.

Parallel bars & pul-up 4 exercises

Knee raise, pull-up & squats 2 exercises

Step-up & pull-up 3 exercises

Four-person pull-up

Two-person pull-up

Two-person pull-up, vertical knee raise & tricips dip

Triceps dip & decline sit-up

Pistol squat & pull-up

Vertical knee raise & triceps dip

Vertical knee raise & incline sit-up

Decline push-up & pull-up

Vertical knee raise, parallel bars & pull-up

Two-person pull-up station

Four-person pull-up station

Pull-up, knee raise, triceps dip

Back extension & pull-up

Incline sit-up & crunch sit-up

Back extension & pull-up