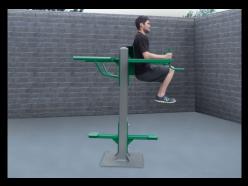

Pistol squat & pull-up

Vertical knee raise & triceps dip

Vertical knee raise & incline sit-up

Decline push-up & pull-up

Vertical knee raise, parallel bars & pull-up

Two-person pull-up station

Four-person pull-up station