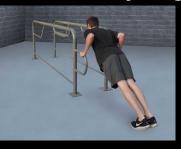

#### **Individual Stations & Custom Design**

SuperMAX individual stations can be purchased as a single unit, in groups, or they can be linked together to accommodate multiple users at one time. The photos below show the available SuperMAX stations you can mix or match to create the perfect outdoor fitness area. SuperMAX can also be designed in phases so you can easily add on to them as your space and budget allows.

Parallel bars & pul-up 4 exercises

Knee raise, pull-up & squats 2 exercises

Step-up & pull-up 3 exercises

Four-person pull-up

Two-person pull-up

Two-person pull-up, vertical knee raise & tricips dip

Triceps dip & decline sit-up