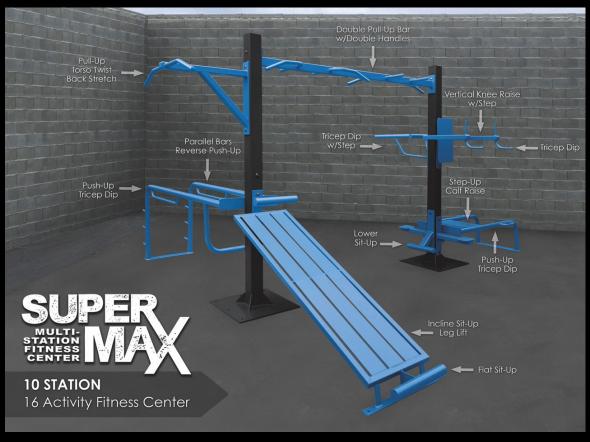

# **SuperMAX 10 Station 16 Activity Fitness System**

Sit-ups (3), pull-ups (3), push-ups (4), triceps dips (4), vertical knee raise, leg lifts, step-up, parallel bars

The SuperMAX 10 station 16 activity fitness center is designed to fit in a larger area than the SuperMAX 6 and will accommodate more users, the footprint is 14' x 16.5'. Like the SuperMAX 6, it is designed for industrial use where almost maintenance free equipment is required and can be ordered with tamper proof hardware. All SuperMAX equipment is designed for prison and correctional markets, police departments, fire departments and any application requiring the heaviest duty equipment available.