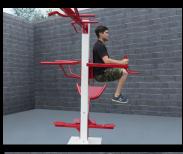

# **StayFit Heavy Multi-Use Pole**

StayFIT Multi-Use Poles are designed to use suspension training equipment, resistance bands and muscle/battle ropes. Tubular and flat resistance bands can be used in place of weights and machines to maintain strength and muscle mass and are one of the safest methods to increase bone strength and prevent osteoporosis. They are also used in rehabilitation and physical therapy. The use of suspension equipment, resistance bands and muscle/battle ropes provide a full body workout and help increase power, strength, flexibility, endurance and aerobic capacity. Our multi-purpose pole allows multiple users to train at the same time.

**Suspension Trainers** 

**Resistance Bands** 

**Muscle/Battle Ropes**