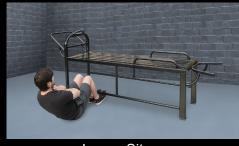

### **Extreme Duty Bench 10 Station**

The SuperMAX 10 Station Extreme is the heaviest, strongest, and most versatile fitness bench made. Weighing over 300 pounds and able to accommodate 7 users at one time, it offers 10 different exercise stations. The SuperMAX Extreme is designed to provide a complete workout, shoulders, chest, triceps, abs, arms, legs and more.

**Stations**: Sit-up, leg lift, seated knee raise/plank/push-up, triceps dip/angle push-up, squat/lower pull-up, reverse push-up, 4 lower sit-up stations.

**Size:** 115" long x 25" wide x 24" high. Weight 305 pounds.