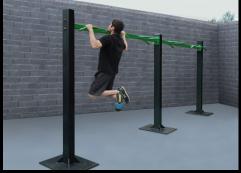

#### SuperMAX Super Duty Pull-Up Bar

#### **SuperMAX Super Duty Fitness Equipment**

SuperMAX bodyweight fitness equipment is hand made in the USA and designed specifically for use in almost any environment! SuperMAX is the perfect fitness addition for prisons, correctional facilities, military installations, police departments, fire departments, or any application where only the toughest and heaviest duty equipment will work.

SuperMAX is hand-welded using heavy steel components, thick walls, stainless steel hardware and is powder coated. Tamper resistant hardware is also available. SuperMAX has no moving parts for minimal maintenance and a 25-year warranty makes it the best product for your existing or new workout facility.