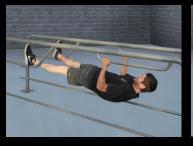

# **SuperMAX Multi-Station Parallel Bars**

7 Station / 10 Activities

7 Individual Stations

The most versatile parallel bars offered! One compact unit that offers 7 individual stations and 10 different bodyweight exercises. Can be installed in-ground or surface mount.