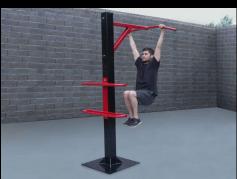

#### SuperMAX Super Duty Pull-Up Bar

#### **SuperMAX Super Duty Fitness Equipment**

SuperMAX bodyweight fitness equipment is hand made in the USA and designed specifically for use in almost any environment! SuperMAX is the perfect fitness addition for prisons, correctional facilities, military installations, police departments, fire departments, or any application where only the toughest and heaviest duty equipment will work.

SuperMAX is hand-welded using heavy steel components, thick walls, stainless steel hardware and is powder coated. Tamper resistant hardware is also available. SuperMAX has no moving parts for minimal maintenance and a 25-year warranty makes it the best product for your existing or new workout facility.