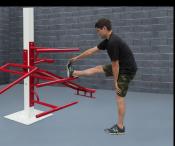

# **StayFit Heavy Multi-Use Pole**

StayFIT Multi-Use Poles are designed to use suspension training equipment, resistance bands and muscle/battle ropes. Tubular and flat resistance bands can be used in place of weights and machines to maintain strength and muscle mass and are one of the safest methods to increase bone strength and prevent osteoporosis. They are also used in rehabilitation and physical therapy. The use of suspension equipment, resistance bands and muscle/battle ropes provide a full body workout and help increase power, strength, flexibility, endurance and aerobic capacity. Our multi-purpose pole allows multiple users to train at the same time.

**Suspension Trainers** 

**Resistance Bands** 

**Muscle/Battle Ropes**