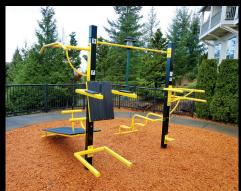

## **SuperMAX 8 Station 12 Activity Fitness System**

Decline push-up, back extension, triceps-dip (2), pull-ups, vertical knee raise, triple leg stretch, decline sit-up, sit-up.

- No moving parts
- All welded construction
- Stainless steel hardware
- Surface mount or in ground installation