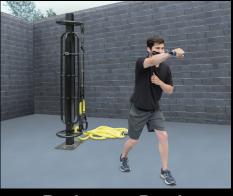

# **StayFit Heavy Multi-Use Pole**

StayFIT Multi-Use Poles are designed to use suspension training equipment, resistance bands and muscle/battle ropes. Tubular and flat resistance bands can be used in place of weights and machines to maintain strength and muscle mass and are one of the safest methods to increase bone strength and prevent osteoporosis. They are also used in rehabilitation and physical therapy. The use of suspension equipment, resistance bands and muscle/battle ropes provide a full body workout and help increase power, strength, flexibility, endurance and aerobic capacity. Our multi-purpose pole allows multiple users to train at the same time.

**Suspension Trainers** 

**Resistance Bands** 

**Muscle/Battle Ropes**