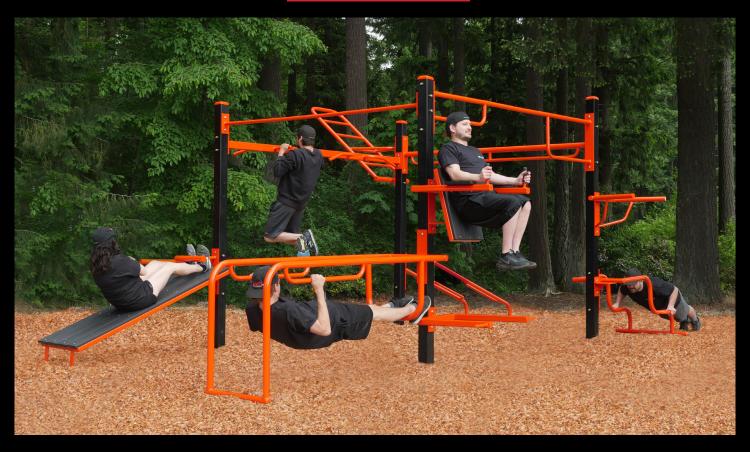

# **SuperMAX 10 Station 16 Activity Fitness System**

Sit-ups (3), pull-ups (3), push-ups (4), triceps dips (4), vertical knee raise, leg lifts, step-up, parallel bars

The SuperMAX 10 station 16 activity fitness center is designed to fit in a larger area than the SuperMAX 6 and will accommodate more users, the footprint is 14' x 16.5'. Like the SuperMAX 6, it is designed for industrial use where almost maintenance free equipment is required and can be ordered with tamper proof hardware. All SuperMAX equipment is designed for prison and correctional markets, police departments, fire departments and any application requiring the heaviest duty equipment available.