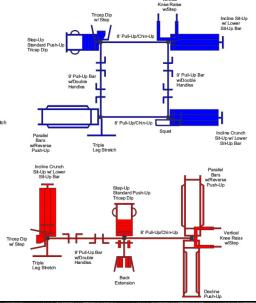

# SuperMAX Custom Designs

The drawings below are four custom designed linked together sets providing a complete functional workout in a space saving area. If this is what you are looking for let us know the size of your area, fitness stations you want and we can design a set to meet your needs.