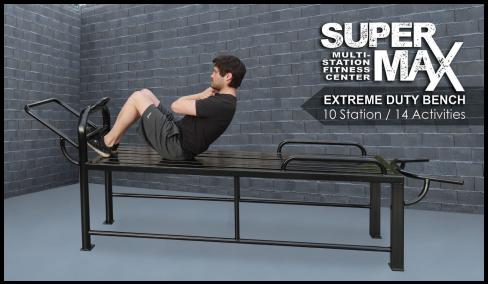

### **Extreme Duty Bench 10 Station**

The SuperMAX 10 Station Extreme is the heaviest, strongest, and most versatile fitness bench made. Weighing over 300 pounds and able to accommodate 7 users at one time, it offers 10 different exercise stations. The SuperMAX Extreme is designed to provide a complete workout, shoulders, chest, triceps, abs, arms, legs and more.

**Stations**: Sit-up, leg lift, seated knee raise/plank/push-up, triceps dip/angle push-up, squat/lower pull-up, reverse push-up, 4 lower sit-up stations.

**Size:** 115" long x 25" wide x 24" high. Weight 305 pounds.