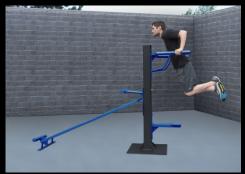

Pistol squat & pull-up

Vertical knee raise & triceps dip

Vertical knee raise & incline sit-up

Decline push-up & pull-up

Vertical knee raise, parallel bars & pull-up

Two-person pull-up station

Four-person pull-up station