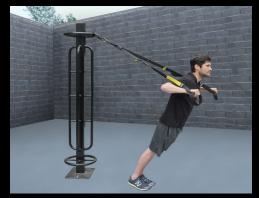

# **StayFit Heavy Multi-Use Pole**

StayFIT Multi-Use Poles are designed to use suspension training equipment, resistance bands and muscle/battle ropes. Tubular and flat resistance bands can be used in place of weights and machines to maintain strength and muscle mass and are one of the safest methods to increase bone strength and prevent osteoporosis. They are also used in rehabilitation and physical therapy. The use of suspension equipment, resistance bands and muscle/battle ropes provide a full body workout and help increase power, strength, flexibility, endurance and aerobic capacity. Our multi-purpose pole allows multiple users to train at the same time.

**Suspension Trainers** 

**Resistance Bands** 

**Muscle/Battle Ropes**