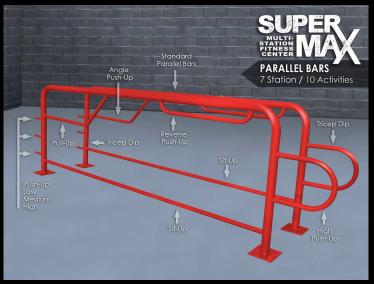

# **SuperMAX Multi-Station Parallel Bars**

7 Station / 10 Activities

7 Individual Stations

The most versatile parallel bars offered! One compact unit that offers 7 individual stations and 10 different bodyweight exercises. Can be installed in-ground or surface mount.