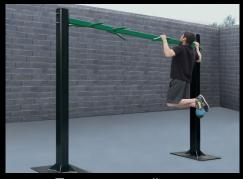

#### SuperMAX Super Duty Pull-Up Bar

#### **SuperMAX Super Duty Fitness Equipment**

SuperMAX bodyweight fitness equipment is hand made in the USA and designed specifically for use in almost any environment! SuperMAX is the perfect fitness addition for prisons, correctional facilities, military installations, police departments, fire departments, or any application where only the toughest and heaviest duty equipment will work.

SuperMAX is hand-welded using heavy steel components, thick walls, stainless steel hardware and is powder coated. Tamper resistant hardware is also available. SuperMAX has no moving parts for minimal maintenance and a 25-year warranty makes it the best product for your existing or new workout facility.