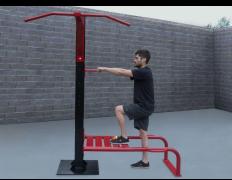

# **StayFit Heavy Multi-Use Pole**

StayFIT Multi-Use Poles are designed to use suspension training equipment, resistance bands and muscle/battle ropes. Tubular and flat resistance bands can be used in place of weights and machines to maintain strength and muscle mass and are one of the safest methods to increase bone strength and prevent osteoporosis. They are also used in rehabilitation and physical therapy. The use of suspension equipment, resistance bands and muscle/battle ropes provide a full body workout and help increase power, strength, flexibility, endurance and aerobic capacity. Our multi-purpose pole allows multiple users to train at the same time.

**Suspension Trainers** 

**Resistance Bands** 

**Muscle/Battle Ropes**