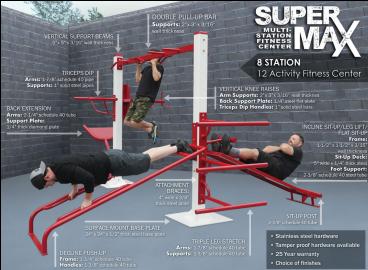

## **SuperMAX 8 Station 12 Activity Fitness System**

Decline push-up, back extension, triceps-dip (2), pull-ups, vertical knee raise, triple leg stretch, decline sit-up, sit-up.

- No moving parts
- All welded construction
- Stainless steel hardware
- Surface mount or in ground installation

- Proudly made in the USA
- 25 year warranty

Our 8 station 12 activity standalone fitness center is the perfect choice for any high use application where limited space is available, the footprint is only 13' x 14'... Originally designed for the prison and correctional markets, it is becoming extremely popular where heavy duty, almost maintenance free equipment is needed. With stainless steel bolts, tamper resistant hardware and super tough finishes you can have as close to a vandal and weather resistant product as you can find. Couple that with the best warranty in the fitness industry (25 years) and you will not find a comparable product anywhere.