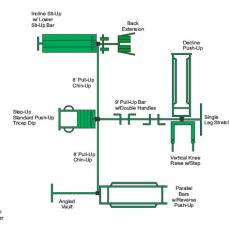

## **SuperMAX 8 Station 12 Activity Fitness System**

Decline push-up, back extension, triceps-dip (2), pull-ups, vertical knee raise, triple leg stretch, decline sit-up, sit-up.

- No moving parts
- All welded construction
- Stainless steel hardware
- Surface mount or in ground installation

- Proudly made in the USA
- 25 year warranty

Our 8 station 12 activity standalone fitness center is the perfect choice for any high use application where limited space is available, the footprint is only 13' x 14'... Originally designed for the prison and correctional markets, it is becoming extremely popular where heavy duty, almost maintenance free equipment is needed. With stainless steel bolts, tamper resistant hardware and super tough finishes you can have as close to a vandal and weather resistant product as you can find. Couple that with the best warranty in the fitness industry (25 years) and you will not find a comparable product anywhere.