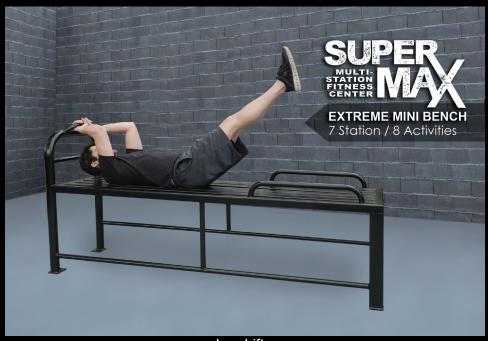

#### **Extreme Mini Bench 7**

The SuperMAX 7 Station Extreme Mini is a compact version of the SuperMAX 10 Station Extreme bench, just as tough with a smaller footprint. The mini weighs 260 pounds and can accommodate 5 users at one time, it offers 7 different exercise stations.

Triceps Dip

Leg Lift

Sit-up

Seated Knee Raise

Push-up

Plank

**Stations:** Sit-up, leg lift, seated knee raise/plank/push-up, 4 lower sit-up stations.

Lower Sit-up Elevated Push-up

**Size:** 84" long x 25" wide x 24" high. Weight 260 pounds.