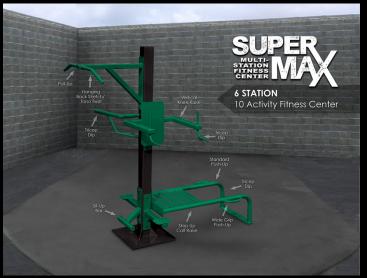

# **SuperMAX 6 Station 10 Activity Fitness System**

Push-ups (2), triceps-dip (2), pull-ups, torso twist, step-up, sit-up.

Our 6 station 10 activity stand-alone fitness center is the perfect choice for any high use application where limited space is available, the footprint is only 5' x 8'. Originally designed for the prison and correctional markets, it is becoming extremely popular where heavy duty, almost maintenance free equipment is needed. With stainless tamper resistant hardware and a variety of super tough finishes you have as close to a vandal and weather resistant product as you can find.