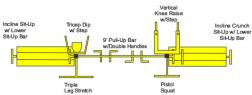

# **SuperMAX 10 Station 16 Activity Fitness System**

Sit-ups (3), pull-ups (3), push-ups (4), triceps dips (4), vertical knee raise, leg lifts, step-up, parallel bars

The SuperMAX 10 station 16 activity fitness center is designed to fit in a larger area than the SuperMAX 6 and will accommodate more users, the footprint is 14' x 16.5'. Like the SuperMAX 6, it is designed for industrial use where almost maintenance free equipment is required and can be ordered with tamper proof hardware. All SuperMAX equipment is designed for prison and correctional markets, police departments, fire departments and any application requiring the heaviest duty equipment available.