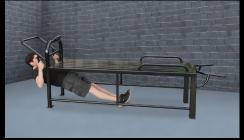

### **Extreme Duty Bench 10 Station**

The SuperMAX 10 Station Extreme is the heaviest, strongest, and most versatile fitness bench made. Weighing over 300 pounds and able to accommodate 7 users at one time, it offers 10 different exercise stations. The SuperMAX Extreme is designed to provide a complete workout, shoulders, chest, triceps, abs, arms, legs and more.

Sit-up Squat

Seated Knee Raise

Reverse Push-up

Push-up

Plank

Lower Sit-up

Lower Pull-up

Leg Raise

**Stations**: Sit-up, leg lift, seated knee raise/plank/push-up, triceps dip/angle push-up, squat/lower pull-up, reverse push-up, 4 lower sit-up stations.

**Size:** 115" long x 25" wide x 24" high. Weight 305 pounds.