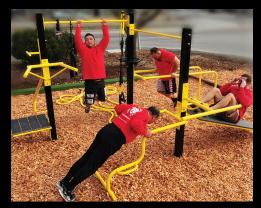

# **SuperMAX 10 Station 16 Activity Fitness System**

Sit-ups (3), pull-ups (3), push-ups (4), triceps dips (4), vertical knee raise, leg lifts, step-up, parallel bars

The SuperMAX 10 station 16 activity fitness center is designed to fit in a larger area than the SuperMAX 6 and will accommodate more users, the footprint is 14' x 16.5'. Like the SuperMAX 6, it is designed for industrial use where almost maintenance free equipment is required and can be ordered with tamper proof hardware. All SuperMAX equipment is designed for prison and correctional markets, police departments, fire departments and any application requiring the heaviest duty equipment available.