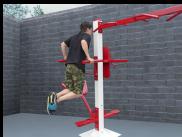

# **SuperMAX 6 Station 10 Activity Fitness System**

Push-ups (2), triceps-dip (2), pull-ups, torso twist, step-up, sit-up.

Our 6 station 10 activity stand-alone fitness center is the perfect choice for any high use application where limited space is available, the footprint is only 5' x 8'. Originally designed for the prison and correctional markets, it is becoming extremely popular where heavy duty, almost maintenance free equipment is needed. With stainless tamper resistant hardware and a variety of super tough finishes you have as close to a vandal and weather resistant product as you can find.