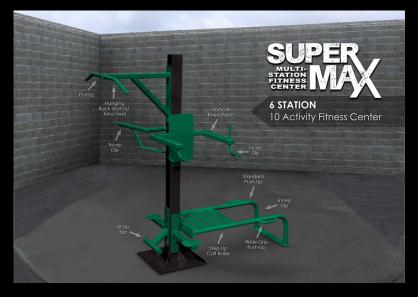

# **SuperMAX 6 Station 10 Activity Fitness System**

Push-ups (2), triceps-dip (2), pull-ups, torso twist, step-up, sit-up.

Our 6 station 10 activity stand-alone fitness center is the perfect choice for any high use application where limited space is available, the footprint is only 5' x 8'. Originally designed for the prison and correctional markets, it is becoming extremely popular where heavy duty, almost maintenance free equipment is needed. With stainless tamper resistant hardware and a variety of super tough finishes you have as close to a vandal and weather resistant product as you can find.