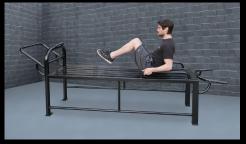

### **Extreme Duty Bench 10 Station**

The SuperMAX 10 Station Extreme is the heaviest, strongest, and most versatile fitness bench made. Weighing over 300 pounds and able to accommodate 7 users at one time, it offers 10 different exercise stations. The SuperMAX Extreme is designed to provide a complete workout, shoulders, chest, triceps, abs, arms, legs and more.

Sit-up Squat

Seated Knee Raise

Reverse Push-up

Push-up

Plank

Lower Sit-up

Lower Pull-up

Leg Raise

**Stations**: Sit-up, leg lift, seated knee raise/plank/push-up, triceps dip/angle push-up, squat/lower pull-up, reverse push-up, 4 lower sit-up stations.

**Size:** 115" long x 25" wide x 24" high. Weight 305 pounds.