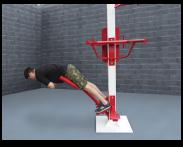

# **StayFit Heavy Multi-Use Pole**

StayFIT Multi-Use Poles are designed to use suspension training equipment, resistance bands and muscle/battle ropes. Tubular and flat resistance bands can be used in place of weights and machines to maintain strength and muscle mass and are one of the safest methods to increase bone strength and prevent osteoporosis. They are also used in rehabilitation and physical therapy. The use of suspension equipment, resistance bands and muscle/battle ropes provide a full body workout and help increase power, strength, flexibility, endurance and aerobic capacity. Our multi-purpose pole allows multiple users to train at the same time.

**Suspension Trainers** 

**Resistance Bands** 

**Muscle/Battle Ropes**