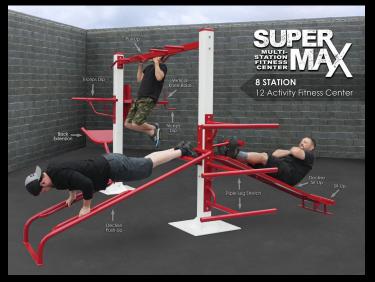

## **SuperMAX 8 Station 12 Activity Fitness System**

Decline push-up, back extension, triceps-dip (2), pull-ups, vertical knee raise, triple leg stretch, decline sit-up, sit-up.

- No moving parts
- All welded construction
- Stainless steel hardware
- Surface mount or in ground installation

- Proudly made in the USA
- 25 year warranty

Our 8 station 12 activity standalone fitness center is the perfect choice for any high use application where limited space is available, the footprint is only 13' x 14'... Originally designed for the prison and correctional markets, it is becoming extremely popular where heavy duty, almost maintenance free equipment is needed. With stainless steel bolts, tamper resistant hardware and super tough finishes you can have as close to a vandal and weather resistant product as you can find. Couple that with the best warranty in the fitness industry (25 years) and you will not find a comparable product anywhere.