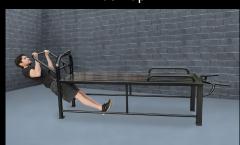

### **Extreme Duty Bench 10 Station**

The SuperMAX 10 Station Extreme is the heaviest, strongest, and most versatile fitness bench made. Weighing over 300 pounds and able to accommodate 7 users at one time, it offers 10 different exercise stations. The SuperMAX Extreme is designed to provide a complete workout, shoulders, chest, triceps, abs, arms, legs and more.

**Stations**: Sit-up, leg lift, seated knee raise/plank/push-up, triceps dip/angle push-up, squat/lower pull-up, reverse push-up, 4 lower sit-up stations.

**Size:** 115" long x 25" wide x 24" high. Weight 305 pounds.