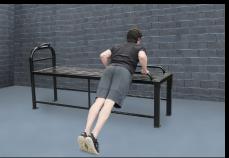

### **Extreme Duty Bench 10 Station**

The SuperMAX 10 Station Extreme is the heaviest, strongest, and most versatile fitness bench made. Weighing over 300 pounds and able to accommodate 7 users at one time, it offers 10 different exercise stations. The SuperMAX Extreme is designed to provide a complete workout, shoulders, chest, triceps, abs, arms, legs and more.

**Stations**: Sit-up, leg lift, seated knee raise/plank/push-up, triceps dip/angle push-up, squat/lower pull-up, reverse push-up, 4 lower sit-up stations.

**Size:** 115" long x 25" wide x 24" high. Weight 305 pounds.