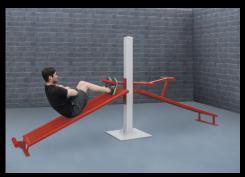

#### SuperMAX Super Duty Pull-Up Bar

#### **SuperMAX Super Duty Fitness Equipment**

SuperMAX bodyweight fitness equipment is hand made in the USA and designed specifically for use in almost any environment! SuperMAX is the perfect fitness addition for prisons, correctional facilities, military installations, police departments, fire departments, or any application where only the toughest and heaviest duty equipment will work.