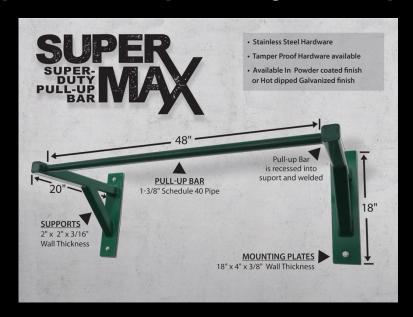

**Stations**: Sit-up, leg lift, seated knee raise/plank/push-up, triceps dip/angle push-up, squat/lower pull-up, reverse push-up, 4 lower sit-up stations.

**Size:** 115" long x 25" wide x 24" high. Weight 305 pounds.

#### **Extreme Mini Bench 7**

The SuperMAX 7 Station Extreme Mini is a compact version of the SuperMAX 10 Station Extreme bench, just as tough with a smaller footprint. The mini weighs 260 pounds and can accommodate 5 users at one time, it offers 7 different exercise stations.



Triceps Dip



Leg Lift



Sit-up



Seated Knee Raise



Push-up



Plank

**Stations:** Sit-up, leg lift, seated knee raise/plank/push-up, 4 lower sit-up stations.

Lower Sit-up Elevated Push-up

**Size:** 84" long x 25" wide x 24" high. Weight 260 pounds.

#### SuperMAX Super Duty Pull-Up Bar



#### **SuperMAX Super Duty Fitness Equipment**

SuperMAX bodyweight fitness equipment is hand made in the USA and designed specifically for use in almost any environment! SuperMAX is the perfect fitness addition for prisons, correctional facilities, military installations, police departments, fire departments, or any application where only the toughest and heaviest duty equipment will work.

SuperMAX is hand-welded using heavy steel components, thick walls, stainless steel hardware and is powder coated. Tamper resistant hardware is also available. SuperMAX has no moving parts for minimal maintenance and a 25-year warranty makes it the best product for your existing or new workout facility.

#### **SuperMAX Individual Stations**

SuperMAX like our standard line of StayFIT outdoor fitness