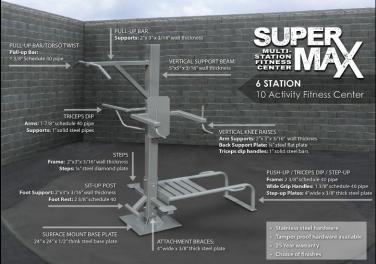

# **SuperMAX 6 Station 10 Activity Fitness System**

Push-ups (2), triceps-dip (2), pull-ups, torso twist, step-up, sit-up.

Our 6 station 10 activity stand-alone fitness center is the perfect choice for any high use application where limited space is available, the footprint is only 5' x 8'. Originally designed for the prison and correctional markets, it is becoming extremely popular where heavy duty, almost maintenance free equipment is needed. With stainless tamper resistant hardware and a variety of super tough finishes you have as close to a vandal and weather resistant product as you can find.