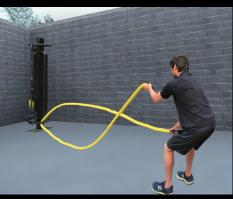

# **StayFit Heavy Multi-Use Pole**

StayFIT Multi-Use Poles are designed to use suspension training equipment, resistance bands and muscle/battle ropes. Tubular and flat resistance bands can be used in place of weights and machines to maintain strength and muscle mass and are one of the safest methods to increase bone strength and prevent osteoporosis. They are also used in rehabilitation and physical therapy. The use of suspension equipment, resistance bands and muscle/battle ropes provide a full body workout and help increase power, strength, flexibility, endurance and aerobic capacity. Our multi-purpose pole allows multiple users to train at the same time.

**Suspension Trainers** 

**Resistance Bands** 

**Muscle/Battle Ropes**