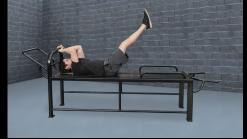

### **Extreme Duty Bench 10 Station**

The SuperMAX 10 Station Extreme is the heaviest, strongest, and most versatile fitness bench made. Weighing over 300 pounds and able to accommodate 7 users at one time, it offers 10 different exercise stations. The SuperMAX Extreme is designed to provide a complete workout, shoulders, chest, triceps, abs, arms, legs and more.

**Stations**: Sit-up, leg lift, seated knee raise/plank/push-up, triceps dip/angle push-up, squat/lower pull-up, reverse push-up, 4 lower sit-up stations.

**Size:** 115" long x 25" wide x 24" high. Weight 305 pounds.