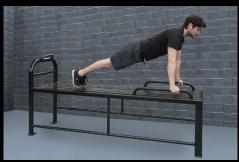

#### **Extreme Mini Bench 7**

The SuperMAX 7 Station Extreme Mini is a compact version of the SuperMAX 10 Station Extreme bench, just as tough with a smaller footprint. The mini weighs 260 pounds and can accommodate 5 users at one time, it offers 7 different exercise stations.

Triceps Dip

Leg Lift

Sit-up

Seated Knee Raise

Push-up

Plank

**Stations:** Sit-up, leg lift, seated knee raise/plank/push-up, 4 lower sit-up stations.

Lower Sit-up Elevated Push-up

**Size:** 84" long x 25" wide x 24" high. Weight 260 pounds.