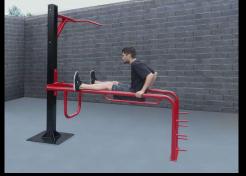

#### SuperMAX Super Duty Pull-Up Bar

#### **SuperMAX Super Duty Fitness Equipment**

SuperMAX bodyweight fitness equipment is hand made in the USA and designed specifically for use in almost any environment! SuperMAX is the perfect fitness addition for prisons, correctional facilities, military installations, police departments, fire departments, or any application where only the toughest and heaviest duty equipment will work.

SuperMAX is hand-welded using heavy steel components, thick walls, stainless steel hardware and is powder coated. Tamper resistant hardware is also available. SuperMAX has no moving parts for minimal maintenance and a 25-year warranty makes it the best product for your existing or new workout facility.