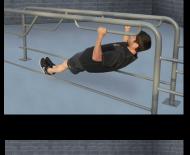

#### **Individual Stations & Custom Design**

SuperMAX individual stations can be purchased as a single unit, in groups, or they can be linked together to accommodate multiple users at one time. The photos below show the available SuperMAX stations you can mix or match to create the perfect outdoor fitness area. SuperMAX can also be designed in phases so you can easily add on to them as your space and budget allows.

Parallel bars & pul-up 4 exercises

Knee raise, pull-up & squats 2 exercises

Step-up & pull-up 3 exercises

Four-person pull-up

Two-person pull-up

Two-person pull-up, vertical knee raise & tricips dip

Triceps dip & decline sit-up