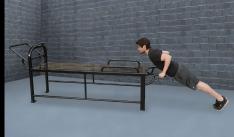

### **Extreme Duty Bench 10 Station**

The SuperMAX 10 Station Extreme is the heaviest, strongest, and most versatile fitness bench made. Weighing over 300 pounds and able to accommodate 7 users at one time, it offers 10 different exercise stations. The SuperMAX Extreme is designed to provide a complete workout, shoulders, chest, triceps, abs, arms, legs and more.

**Stations**: Sit-up, leg lift, seated knee raise/plank/push-up, triceps dip/angle push-up, squat/lower pull-up, reverse push-up, 4 lower sit-up stations.

**Size:** 115" long x 25" wide x 24" high. Weight 305 pounds.