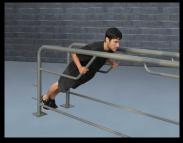

#### **Individual Stations & Custom Design**

SuperMAX individual stations can be purchased as a single unit, in groups, or they can be linked together to accommodate multiple users at one time. The photos below show the available SuperMAX stations you can mix or match to create the perfect outdoor fitness area. SuperMAX can also be designed in phases so you can easily add on to them as your space and budget allows.

Parallel bars & pul-up 4 exercises

Knee raise, pull-up & squats 2 exercises

Step-up & pull-up 3 exercises

Four-person pull-up

Two-person pull-up

Two-person pull-up, vertical knee raise & tricips dip

Triceps dip & decline sit-up