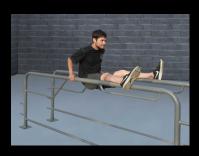

# **SuperMAX Multi-Station Parallel Bars**

7 Station / 10 Activities

7 Individual Stations

The most versatile parallel bars offered! One compact unit that offers 7 individual stations and 10 different bodyweight exercises. Can be installed in-ground or surface mount.