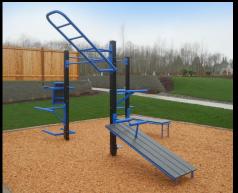

# **SuperMAX 6 Station 10 Activity Fitness System**

Push-ups (2), triceps-dip (2), pull-ups, torso twist, step-up, sit-up.

Our 6 station 10 activity stand-alone fitness center is the perfect choice for any high use application where limited space is available, the footprint is only 5' x 8'. Originally designed for the prison and correctional markets, it is becoming extremely popular where heavy duty, almost maintenance free equipment is needed. With stainless tamper resistant hardware and a variety of super tough finishes you have as close to a vandal and weather resistant product as you can find.