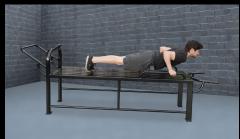

### **Extreme Duty Bench 10 Station**

The SuperMAX 10 Station Extreme is the heaviest, strongest, and most versatile fitness bench made. Weighing over 300 pounds and able to accommodate 7 users at one time, it offers 10 different exercise stations. The SuperMAX Extreme is designed to provide a complete workout, shoulders, chest, triceps, abs, arms, legs and more.

Sit-up Squat

Seated Knee Raise

Reverse Push-up

Push-up

Plank

Lower Sit-up

Lower Pull-up

Leg Raise

**Stations**: Sit-up, leg lift, seated knee raise/plank/push-up, triceps dip/angle push-up, squat/lower pull-up, reverse push-up, 4 lower sit-up stations.

**Size:** 115" long x 25" wide x 24" high. Weight 305 pounds.