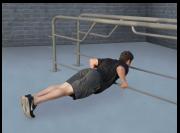

# **SuperMAX Multi-Station Parallel Bars**

7 Station / 10 Activities

7 Individual Stations

The most versatile parallel bars offered! One compact unit that offers 7 individual stations and 10 different bodyweight exercises. Can be installed in-ground or surface mount.