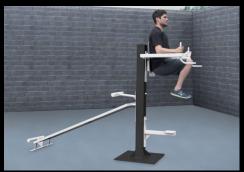

Pistol squat & pull-up

Vertical knee raise & triceps dip

Vertical knee raise & incline sit-up

Decline push-up & pull-up

Vertical knee raise, parallel bars & pull-up

Two-person pull-up station

Four-person pull-up station