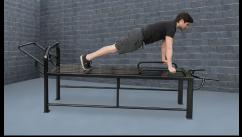

### **Extreme Duty Bench 10 Station**

The SuperMAX 10 Station Extreme is the heaviest, strongest, and most versatile fitness bench made. Weighing over 300 pounds and able to accommodate 7 users at one time, it offers 10 different exercise stations. The SuperMAX Extreme is designed to provide a complete workout, shoulders, chest, triceps, abs, arms, legs and more.

Sit-up Squat

Seated Knee Raise

Reverse Push-up

Push-up

Plank

Lower Sit-up

Lower Pull-up

Leg Raise

**Stations**: Sit-up, leg lift, seated knee raise/plank/push-up, triceps dip/angle push-up, squat/lower pull-up, reverse push-up, 4 lower sit-up stations.

**Size:** 115" long x 25" wide x 24" high. Weight 305 pounds.