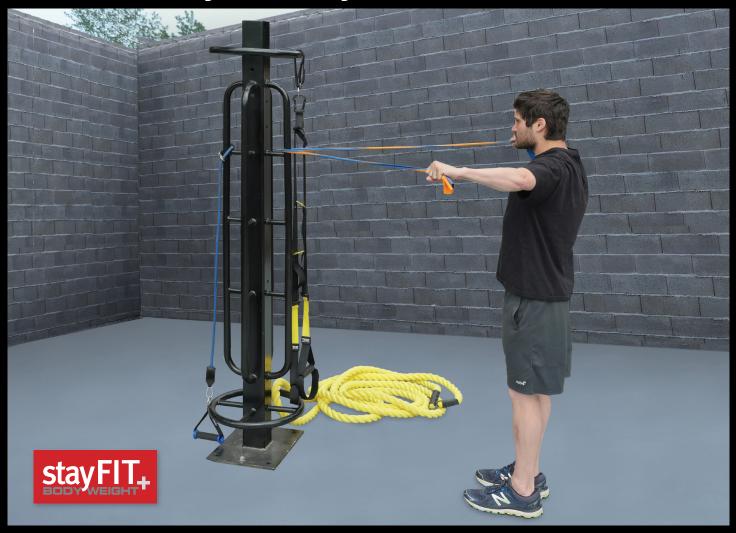

# **StayFit Heavy Multi-Use Pole**

StayFIT Multi-Use Poles are designed to use suspension training equipment, resistance bands and muscle/battle ropes. Tubular and flat resistance bands can be used in place of weights and machines to maintain strength and muscle mass and are one of the safest methods to increase bone strength and prevent osteoporosis. They are also used in rehabilitation and physical therapy. The use of suspension equipment, resistance bands and muscle/battle ropes provide a full body workout and help increase power, strength, flexibility, endurance and aerobic capacity. Our multi-purpose pole allows multiple users to train at the same time.

**Suspension Trainers** 

**Resistance Bands** 

**Muscle/Battle Ropes**