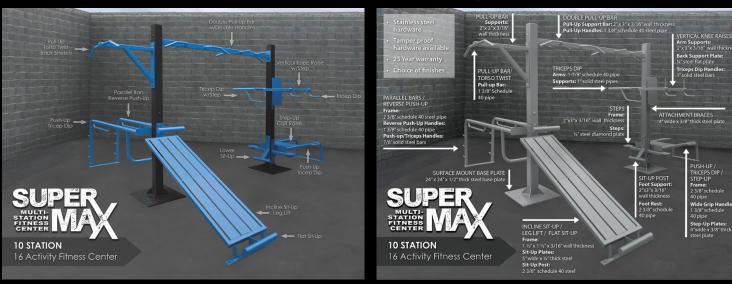

# **SuperMAX 10 Station 16 Activity Fitness System**

Sit-ups (3), pull-ups (3), push-ups (4), triceps dips (4), vertical knee raise, leg lifts, step-up, parallel bars

The SuperMAX 10 station 16 activity fitness center is designed to fit in a larger area than the SuperMAX 6 and will accommodate more users, the footprint is 14' x 16.5'. Like the SuperMAX 6, it is designed for industrial use where almost maintenance free equipment is required and can be ordered with tamper proof hardware. All SuperMAX equipment is designed for prison and correctional markets, police departments, fire departments and any application requiring the heaviest duty equipment available.