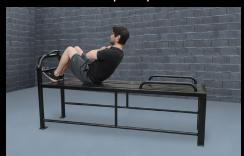

#### **Extreme Mini Bench 7**

The SuperMAX 7 Station Extreme Mini is a compact version of the SuperMAX 10 Station Extreme bench, just as tough with a smaller footprint. The mini weighs 260 pounds and can accommodate 5 users at one time, it offers 7 different exercise stations.

Triceps Dip

Leg Lift

Sit-up

Seated Knee Raise

Push-up

Plank

**Stations:** Sit-up, leg lift, seated knee raise/plank/push-up, 4 lower sit-up stations.

Lower Sit-up Elevated Push-up

**Size:** 84" long x 25" wide x 24" high. Weight 260 pounds.