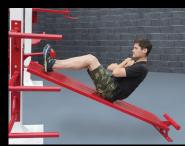

# **SuperMAX 6 Station 10 Activity Fitness System**

Push-ups (2), triceps-dip (2), pull-ups, torso twist, step-up, sit-up.

Our 6 station 10 activity stand-alone fitness center is the perfect choice for any high use application where limited space is available, the footprint is only 5' x 8'. Originally designed for the prison and correctional markets, it is becoming extremely popular where heavy duty, almost maintenance free equipment is needed. With stainless tamper resistant hardware and a variety of super tough finishes you have as close to a vandal and weather resistant product as you can find.